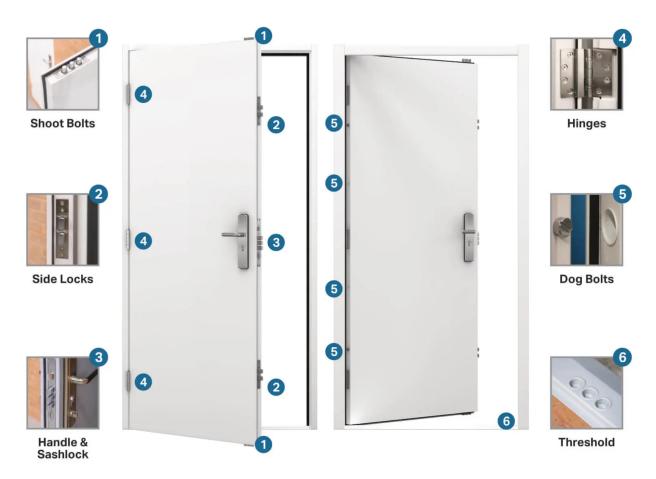

## Featuring Latham's industry leading 19 point locking system

Figure 1: Personnel Access Door tested by RSA