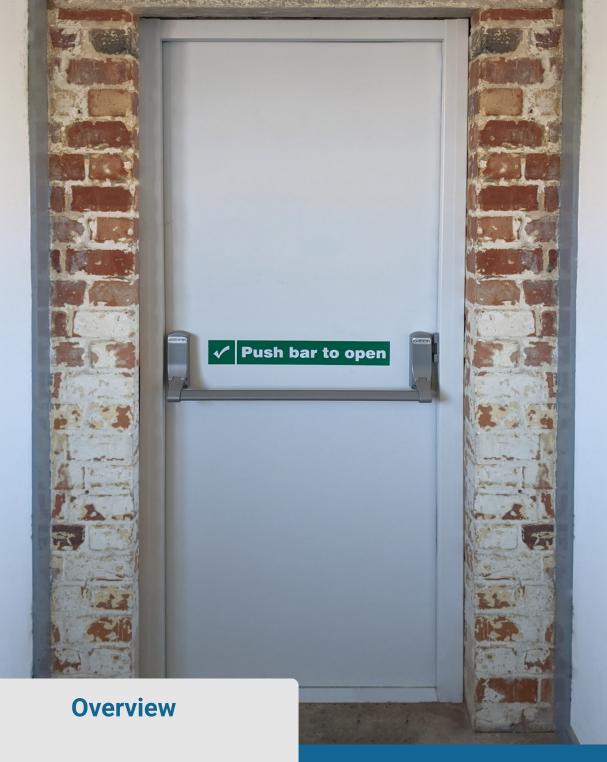

# **Single Fire Exit Door**

Our Fire Escape Door is a great value option to meet necessary fire regulations and features a prefitted EXIDOR 296 single point panic bar, 4 dog bolts & 3 stainless steel ball bearing hinges.

Pre-hung in their frames these doors are fully galvanised with stainless steel hinges making them suitable for external use.

For practicality to use your fire exit as an entrance, you can also add an outer access device (OAD) with lever handle.

The doors are perfect for adding additional fire safety to your commercial or industrial premises.

These fire escape doors are fitted with weather & draughtproof seals as standard which ensures that they are built to last, even when exposed to the elements.