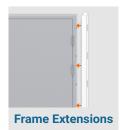

### **Frame Extensions**

Expanding Side Panels

+5-40mm, +50-85mm

Overhead Panels

+25-300mm

If one of our stock sizes isn't suitable we have two frame extension options expanding side frames and over head panels. Easy to fit they help bridge the gap between our stock door sizes and your apeture of required, for the perfect fit.