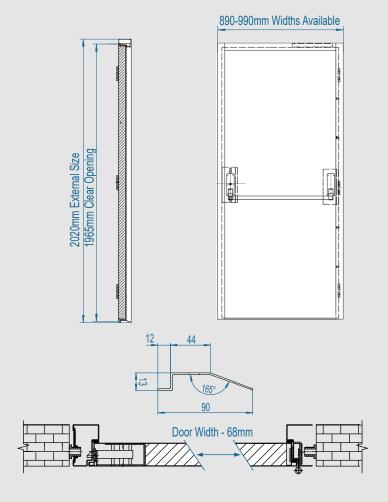

## Size (mm)

External Frame

890, 990 x 2095

#### **Door Leaf**

| 45mm Thickness                          |
|-----------------------------------------|
| 0.8mm Galvanised Steel                  |
| Honeycomb core                          |
| None                                    |
| Nylon Self Adhesive V-Seal              |
|                                         |
| 90mm Depth                              |
| 1.4mm Galvanised Steel                  |
| Nylon Self Adhesive V-Seal              |
| 10 Fixing Points                        |
| None                                    |
|                                         |
| 3 Stainless Steel Ball Bearing          |
| 4 pcs                                   |
| EXIDOR OAD Available                    |
| EXIDOR 294A - Security 2 point push bar |
|                                         |
| 30dB                                    |
| 2.88                                    |
|                                         |