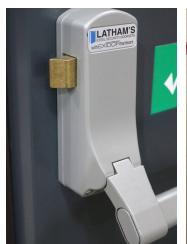

# **Single Fire Exit Door**

Our Fire Escape Door is a great value option to meet necessary fire regulations and features a prefitted EXIDOR 296 single point panic bar, 4 dog bolts & 3 stainless steel ball bearing hinges.

#### **Door Leaf**

| 45mm Thickness                          |
|-----------------------------------------|
| 0.8mm Galvanised Steel                  |
| Honeycomb core                          |
| None                                    |
| Nylon Self Adhesive V-Seal              |
|                                         |
| 90mm Depth                              |
| 1.4mm Galvanised Steel                  |
| Nylon Self Adhesive V-Seal              |
| 10 Fixing Points                        |
| None                                    |
|                                         |
| 3 Stainless Steel Ball Bearing          |
| 4 pcs                                   |
| EXIDOR OAD Available                    |
| EXIDOR 294A - Security 2 point push bar |
|                                         |
| 30dB                                    |
| 2.88                                    |
|                                         |