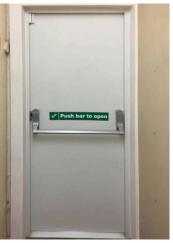

# **Single Fire Exit Door**

Our Fire Escape Door is a great value option to meet necessary fire regulations and features a prefitted EXIDOR 296 single point panic bar, 4 dog bolts & 3 stainless steel ball bearing hinges.

Pre-hung in their frames these doors are fully galvanised with stainless steel hinges making them suitable for external use.

For practicality to use your fire exit as an entrance, you can also add an outer access device (OAD) with lever handle.

The doors are perfect for adding additional fire safety to your commercial or industrial premises.

These fire escape doors are fitted with weather & draughtproof seals as standard which ensures that they are built to last, even when exposed to the elements.