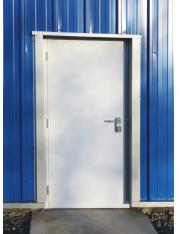

# **Single Fire Exit Door**

Our Fire Escape Door is a great value option to meet necessary fire regulations and features a prefitted EXIDOR 296 single point panic bar, 4 dog bolts & 3 stainless steel ball bearing hinges.

Pre-hung in their frames these doors are fully galvanised with stainless steel hinges making them suitable for external use.

For practicality to use your fire exit as an entrance, you can also add an outer access device (OAD) with lever handle.

The doors are perfect for adding additional fire safety to your commercial or industrial premises.

These fire escape doors are fitted with weather & draughtproof seals as standard which ensures that they are built to last, even when exposed to the elements.