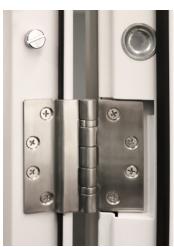

# **Single Fire Exit Door**

Our Fire Escape Door is a great value option to meet necessary fire regulations and features a prefitted EXIDOR 296 single point panic bar, 4 dog bolts & 3 stainless steel ball bearing hinges.

#### **Door Leaf**

| 45mm Thickness                          |
|-----------------------------------------|
| 0.8mm Galvanised Steel                  |
| Honeycomb core                          |
| None                                    |
| Nylon Self Adhesive V-Seal              |
|                                         |
| 90mm Depth                              |
| 1.4mm Galvanised Steel                  |
| Nylon Self Adhesive V-Seal              |
| 10 Fixing Points                        |
| None                                    |
|                                         |
| 3 Stainless Steel Ball Bearing          |
| 4 pcs                                   |
| EXIDOR OAD Available                    |
| EXIDOR 294A - Security 2 point push bar |
|                                         |
| 30dB                                    |
| 2.88                                    |
|                                         |