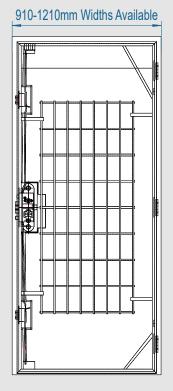

## Door Leaf

| Door Leai          |                                                                       |
|--------------------|-----------------------------------------------------------------------|
| Door Depth         | 45mm Thickness                                                        |
| Material & Gauge   | Double skinned 1.0mm<br>galvanised steel                              |
| Insulation         | High Density Polyurethane<br>Foam Insulation                          |
| Int. Strengthening | 4mm weld mesh reinforcement                                           |
| Door Frame         |                                                                       |
| Frame Depth        | 90mm Depth                                                            |
| Material & Gauge   | 2.0mm Galvanised steel                                                |
| Seal               | Weather / draught proof seals                                         |
| Insulation         | High Density Polyurethane<br>Foam Insulation                          |
| Hinge              |                                                                       |
| Hinge Qty & Type   | 910 - 3 S/Steel Ball Bearing<br>1110/1210 - 4 S/Steel Ball<br>Bearing |
| Anti-Jemmy Studs   | 4 pcs                                                                 |
| Lock               |                                                                       |
| Main Lock          | Genuine HOOPLY™ Lock                                                  |
| Top Locks          | 3 Shoot Bolts                                                         |
| Euro Cylinder      | Thumb turn euro cylinder lock                                         |
| Side Locks         | Genuine HOOPLY™ Side Locks                                            |

Our doors feature our trademark Genuine HOOPLY® multi point locking system. The locking system is protected with 2mm lock boxes and stainless steel tubes to protect the connecting rods. An adjustable latch keep is integrated into the strike plate and lock box for any final adjustments onsite.