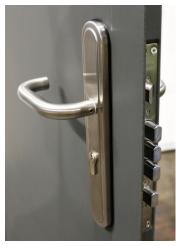

Our doors feature our trademark Genuine HOOPLY® multi point locking system. The locking system is protected with 2mm lock boxes and stainless steel tubes to protect the connecting rods. An adjustable latch keep is integrated into the strike plate and lock box for any final adjustments onsite.