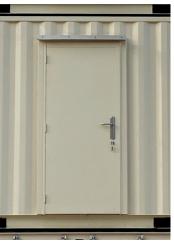

Insulation

High Density Polyurethane Foam Insulation

Threshold

Stainless Steel **Disability Discrimination** Act compliant threshold

Our Heavy Duty Security Side Doors have been designed exclusively for this industry, making them not only secure, but easy to install.

These doors are manufactured with 1mm galvanised steel door skins and 2mm galvanised frames and are supplied wet sprayed with a grey primer finish, so they are ready to be painted immediately after installation. They are supplied wet sprayed with a grey primer finish, so they are ready to be painted immediately after installation.