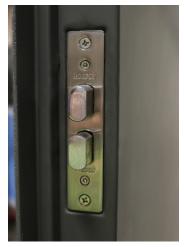

Our doors feature our trademark Genuine HOOPLY® multi point locking system. The locking system is protected with 2mm lock boxes and stainless steel tubes to protect the connecting rods. An adjustable latch keep is integrated into the strike plate and lock box for any final adjustments onsite.