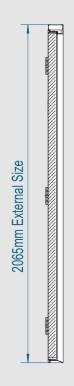

## Door Leaf

| Door Leai          |                                                                       |
|--------------------|-----------------------------------------------------------------------|
| Door Depth         | 45mm Thickness                                                        |
| Material & Gauge   | Double skinned 1.0mm<br>galvanised steel                              |
| Insulation         | High Density Polyurethane<br>Foam Insulation                          |
| Int. Strengthening | 4mm weld mesh reinforcement                                           |
| Door Frame         |                                                                       |
| Frame Depth        | 90mm Depth                                                            |
| Material & Gauge   | 2.0mm Galvanised steel                                                |
| Seal               | Weather / draught proof seals                                         |
| Insulation         | High Density Polyurethane<br>Foam Insulation                          |
| Hinge              |                                                                       |
| Hinge Qty & Type   | 910 - 3 S/Steel Ball Bearing<br>1110/1210 - 4 S/Steel Ball<br>Bearing |
| Anti-Jemmy Studs   | 4 pcs                                                                 |
| Lock               |                                                                       |
| Main Lock          | Genuine HOOPLY™ Lock                                                  |
| Top Locks          | 3 Shoot Bolts                                                         |
| Euro Cylinder      | Thumb turn euro cylinder lock                                         |
| Side Locks         | Genuine HOOPLY™ Side Locks                                            |