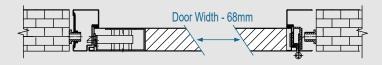

## Door Leaf

| Door Leai          |                                                                       |
|--------------------|-----------------------------------------------------------------------|
| Door Depth         | 45mm Thickness                                                        |
| Material & Gauge   | Double skinned 1.0mm<br>galvanised steel                              |
| Insulation         | High Density Polyurethane<br>Foam Insulation                          |
| Int. Strengthening | 4mm weld mesh reinforcement                                           |
| Door Frame         |                                                                       |
| Frame Depth        | 90mm Depth                                                            |
| Material & Gauge   | 2.0mm Galvanised steel                                                |
| Seal               | Weather / draught proof seals                                         |
| Insulation         | High Density Polyurethane<br>Foam Insulation                          |
| Hinge              |                                                                       |
| Hinge Qty & Type   | 910 - 3 S/Steel Ball Bearing<br>1110/1210 - 4 S/Steel Ball<br>Bearing |
| Anti-Jemmy Studs   | 4 pcs                                                                 |
| Lock               |                                                                       |
| Main Lock          | Genuine HOOPLY™ Lock                                                  |
| Top Locks          | 3 Shoot Bolts                                                         |
| Euro Cylinder      | Thumb turn euro cylinder lock                                         |
| Side Locks         | Genuine HOOPLY™ Side Locks                                            |