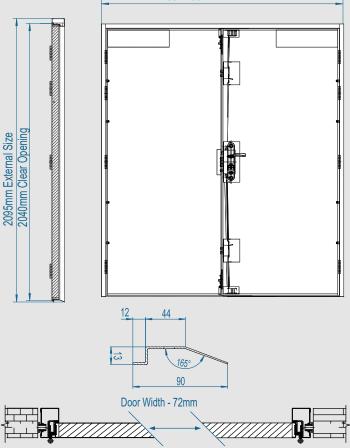

### Size (mm)

| External Frame        | 1490, 1790 x 2095            |
|-----------------------|------------------------------|
| Finish                | White powder coat from stock |
| Frame Extensions      |                              |
| Expanding Side Panels | +5-40mm, +50-85mm            |
| Overhead Panels       | +25-300mm                    |

# **Personal Access Door (Double)**

Our Double Personnel Access Door are available in a stock sizes of 1490 &1790x2095mm. These doors our industry leading HOOPLY<sup>™</sup> multi-point locking system and an antisnap cylinder is also included as standard.

They are not only secure but also easy to install thanks to our knock-down frame assembly.

| Door Leaf          |                                        |
|--------------------|----------------------------------------|
| Door Depth         | 50mm Thickness                         |
| Material & Gauge   | 1.0mm Galvanised Steel                 |
| Insulation         | Mineral Wool Insulation                |
| Int. Strengthening | Internal Reinforcement Bars            |
| Door Seal          | Nylon Self Adhesive V-Seal             |
| Door Frame         |                                        |
| Frame Depth        | 90mm Depth                             |
| Material & Gauge   | 1.8mm Galvanised Steel                 |
| Frame Seal         | Nylon Self Adhesive V-Seal             |
| Fixing Points      | 10 Fixing Points                       |
| Insulation         | Mineral Wool Insulation                |
| Hinge              |                                        |
| Hinge Qty & Type   | 8 Stainless Steel Ball Bearing         |
| Anti-Jemmy Studs   | 8 pcs                                  |
| Lock               |                                        |
| Main Lock          | Genuine ST8 HOOPLY™ Lock               |
| Top & Bottom Locks | 8 Shoot Bolts Top & Bottom             |
| Euro Cylinder      | UAP Standard Trade Lock                |
| Side Locks         | Genuine HOOPLY <sup>™</sup> Side Locks |
| Acoustic & Thermal |                                        |
| Acoustic Value     | 35dB                                   |
| U Value            | 2.20                                   |

#### 1490-1790mm Widths Available