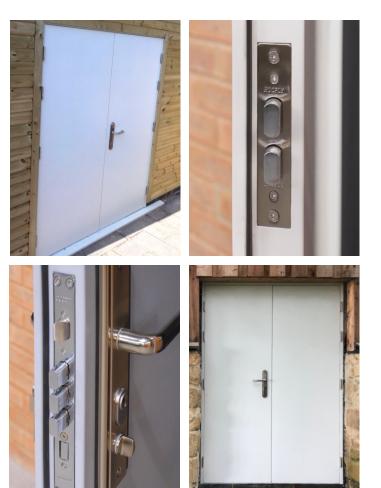

# **Personal Access Door (Double)**

Our Double Personnel Access Door are available in a stock sizes of 1490 &1790x2095mm. These doors our industry leading HOOPLY<sup>™</sup> multi-point locking system and an antisnap cylinder is also included as standard.

They are not only secure but also easy to install thanks to our knock-down frame assembly.

| Door Leaf          |                                        |
|--------------------|----------------------------------------|
| Door Depth         | 50mm Thickness                         |
| Material & Gauge   | 1.0mm Galvanised Steel                 |
| Insulation         | Mineral Wool Insulation                |
| Int. Strengthening | Internal Reinforcement Bars            |
| Door Seal          | Nylon Self Adhesive V-Seal             |
| Door Frame         |                                        |
| Frame Depth        | 90mm Depth                             |
| Material & Gauge   | 1.8mm Galvanised Steel                 |
| Frame Seal         | Nylon Self Adhesive V-Seal             |
| Fixing Points      | 10 Fixing Points                       |
| Insulation         | Mineral Wool Insulation                |
| Hinge              |                                        |
| Hinge Qty & Type   | 8 Stainless Steel Ball Bearing         |
| Anti-Jemmy Studs   | 8 pcs                                  |
| Lock               |                                        |
| Main Lock          | Genuine ST8 HOOPLY™ Lock               |
| Top & Bottom Locks | 8 Shoot Bolts Top & Bottom             |
| Euro Cylinder      | UAP Standard Trade Lock                |
| Side Locks         | Genuine HOOPLY <sup>™</sup> Side Locks |
| Acoustic & Thermal |                                        |
| Acoustic Value     | 35dB                                   |
| U Value            | 2.20                                   |