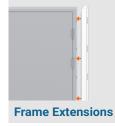

### Size (mm)

| External Frame        | 1490, 1790 x 2095            |
|-----------------------|------------------------------|
| Finish                | White powder coat from stock |
| Frame Extensions      |                              |
| Expanding Side Panels | +5-40mm, +50-85mm            |
| Overhead Panels       | +25-300mm                    |

These doors offer an acoustic value of 35dB and a thermal rating (U-value) of 2.20 and include a mineral wool insulation.

If your opening is larger than our stock size we have two frame extension options expanding side frames and over head panels. Easy to fit they help bridge the gap between our stock door sizes and your apeture of required, for the perfect fit.