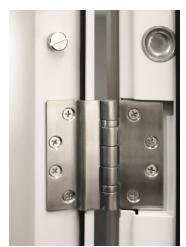

| Door Leaf          |                                |
|--------------------|--------------------------------|
| Door Depth         | 50mm Thickness                 |
| Material & Gauge   | 1.0mm Galvanised Steel         |
| Insulation         | Mineral Wool Insulation        |
| Int. Strengthening | Internal Reinforcement Bars    |
| Door Seal          | Nylon Self Adhesive V-Seal     |
| Door Frame         |                                |
| Frame Depth        | 90mm Depth                     |
| Material & Gauge   | 1.8mm Galvanised Steel         |
| Frame Seal         | Nylon Self Adhesive V-Seal     |
| Fixing Points      | 10 Fixing Points               |
| Insulation         | Mineral Wool Insulation        |
| Hinge              |                                |
| Hinge Qty & Type   | 4 Stainless Steel Ball Bearing |
| Anti-Jemmy Studs   | 4 pcs                          |
| Lock               |                                |
| Main Lock          | Genuine ST8 HOOPLY™ Lock       |
| Top & Bottom Locks | 3 Shoot Bolts Top & Bottom     |
| Euro Cylinder      | UAP Standard Trade Lock        |
| Side Locks         | Genuine HOOPLY™ Side Locks     |
| Acoustic & Thermal |                                |
| Acoustic Value     | 35dB                           |
| U Value            | 2.20W/m2.k                     |