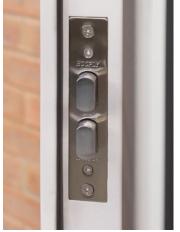

| Door Leaf          |                                |
|--------------------|--------------------------------|
| Door Depth         | 50mm Thickness                 |
| Material & Gauge   | 1.0mm Galvanised Steel         |
| Insulation         | Mineral Wool Insulation        |
| Int. Strengthening | Internal Reinforcement Bars    |
| Door Seal          | Nylon Self Adhesive V-Seal     |
| Door Frame         |                                |
| Frame Depth        | 90mm Depth                     |
| Material & Gauge   | 1.8mm Galvanised Steel         |
| Frame Seal         | Nylon Self Adhesive V-Seal     |
| Fixing Points      | 10 Fixing Points               |
| Insulation         | Mineral Wool Insulation        |
| Hinge              |                                |
| Hinge Qty & Type   | 4 Stainless Steel Ball Bearing |
| Anti-Jemmy Studs   | 4 pcs                          |
| Lock               |                                |
| Main Lock          | Genuine ST8 HOOPLY™ Lock       |
| Top & Bottom Locks | 3 Shoot Bolts Top & Bottom     |
| Euro Cylinder      | UAP Standard Trade Lock        |
| Side Locks         | Genuine HOOPLY™ Side Locks     |
| Acoustic & Thermal |                                |
| Acoustic Value     | 35dB                           |
| U Value            | 2.20W/m2.k                     |