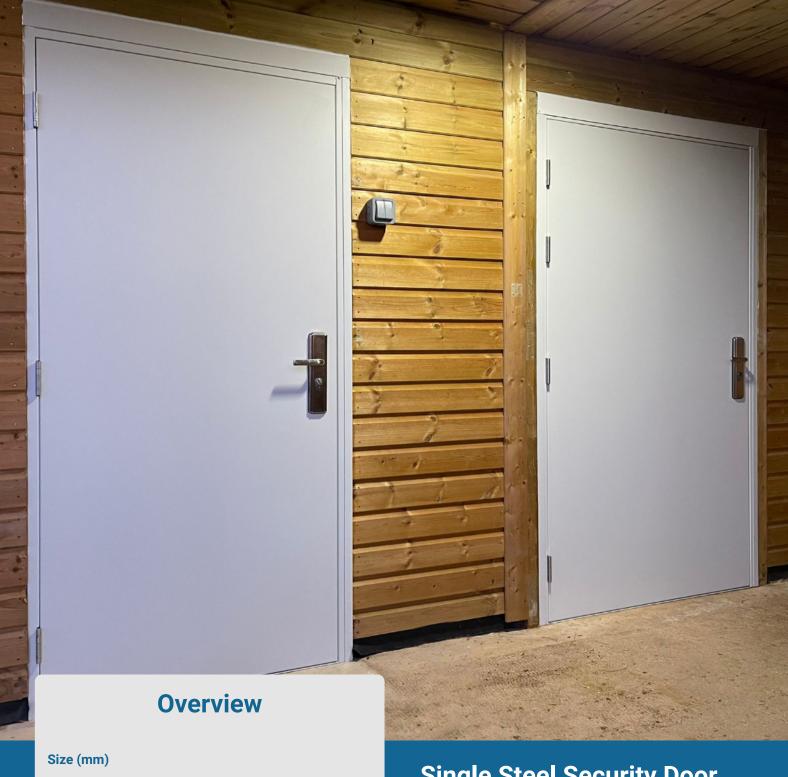

## **Single Steel Security Door**

Our steel security doors feature our patented HOOPLY 19 point locking system, 4 hinges & internal reinfrocements which provide an affordable way to protect your valuables and your family.

Made to last our doors are manufactured from high quality galavanised steel & powdercoted in surfmist white as standard. Available in 2 sizes with extension options available, these doors can be fitted with a flush finish to your home or business.