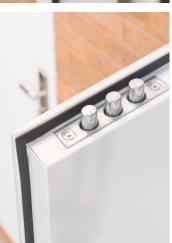

| Door Leaf          |                                |
|--------------------|--------------------------------|
| Door Depth         | 50mm Thickness                 |
| Material & Gauge   | 1.0mm Galvanised Steel         |
| Insulation         | Mineral Wool Insulation        |
| Int. Strengthening | Internal Reinforcement Bars    |
| Door Seal          | Nylon Self Adhesive V-Seal     |
| Door Frame         |                                |
| Frame Depth        | 90mm Depth                     |
| Material & Gauge   | 1.8mm Galvanised Steel         |
| Frame Seal         | Nylon Self Adhesive V-Seal     |
| Fixing Points      | 10 Fixing Points               |
| Insulation         | Mineral Wool Insulation        |
| Hinge              |                                |
| Hinge Qty & Type   | 4 Stainless Steel Ball Bearing |
| Anti-Jemmy Studs   | 4 pcs                          |
| Lock               |                                |
| Main Lock          | Genuine ST8 HOOPLY™ Lock       |
| Top & Bottom Locks | 3 Shoot Bolts Top & Bottom     |
| Euro Cylinder      | UAP Standard Trade Lock        |
| Side Locks         | Genuine HOOPLY™ Side Locks     |
| Acoustic & Thermal |                                |
| Acoustic Value     | 35dB                           |
| U Value            | 2.20W/m2.k                     |