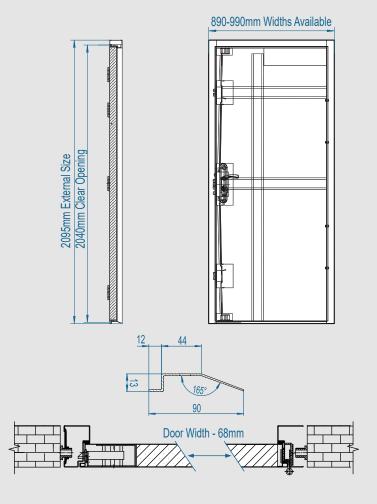

| External Frame | 890 & 990,x 2095                     |
|----------------|--------------------------------------|
| Finish         | Surfmist white heavy duty powdercoat |
|                |                                      |

| Door Leaf          |                                |
|--------------------|--------------------------------|
| Door Depth         | 50mm Thickness                 |
| Material & Gauge   | 1.0mm Galvanised Steel         |
| Insulation         | Mineral Wool Insulation        |
| Int. Strengthening | Internal Reinforcement Bars    |
| Door Seal          | Nylon Self Adhesive V-Seal     |
| Door Frame         |                                |
| Frame Depth        | 90mm Depth                     |
| Material & Gauge   | 1.8mm Galvanised Steel         |
| Frame Seal         | Nylon Self Adhesive V-Seal     |
| Fixing Points      | 10 Fixing Points               |
| Insulation         | Mineral Wool Insulation        |
| Hinge              |                                |
| Hinge Qty & Type   | 4 Stainless Steel Ball Bearing |
| Anti-Jemmy Studs   | 4 pcs                          |
| Lock               |                                |
| Main Lock          | Genuine ST8 HOOPLY™ Lock       |
| Top & Bottom Locks | 3 Shoot Bolts Top & Bottom     |
| Euro Cylinder      | UAP Standard Trade Lock        |
| Side Locks         | Genuine HOOPLY™ Side Locks     |
| Acoustic & Thermal |                                |
| Acoustic Value     | 35dB                           |
| U Value            | 2.20W/m2.k                     |