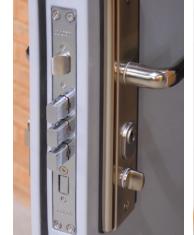

## **Single Steel Security Door**

Our steel security doors feature our patented HOOPLY 19 point locking system, 4 hinges & internal reinfrocements which provide an affordable way to protect your valuables and your family.

| Door Leaf          |                                |
|--------------------|--------------------------------|
| Door Depth         | 50mm Thickness                 |
| Material & Gauge   | 1.0mm Galvanised Steel         |
| Insulation         | Mineral Wool Insulation        |
| Int. Strengthening | Internal Reinforcement Bars    |
| Door Seal          | Nylon Self Adhesive V-Seal     |
| Door Frame         |                                |
| Frame Depth        | 90mm Depth                     |
| Material & Gauge   | 1.8mm Galvanised Steel         |
| Frame Seal         | Nylon Self Adhesive V-Seal     |
| Fixing Points      | 10 Fixing Points               |
| Insulation         | Mineral Wool Insulation        |
| Hinge              |                                |
| Hinge Qty & Type   | 4 Stainless Steel Ball Bearing |
| Anti-Jemmy Studs   | 4 pcs                          |
| Lock               |                                |
| Main Lock          | Genuine ST8 HOOPLY™ Lock       |
| Top & Bottom Locks | 3 Shoot Bolts Top & Bottom     |
| Euro Cylinder      | UAP Standard Trade Lock        |
| Side Locks         | Genuine HOOPLY™ Side Locks     |
| Acoustic & Thermal |                                |
| Acoustic Value     | 35dB                           |
| U Value            | 2.20W/m2.k                     |