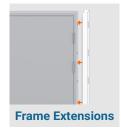

## **Frame Extensions**

| Expanding Side Panels | +5-40mm, +50-85mm |
|-----------------------|-------------------|
| Overhead Panels       | +25-300mm         |