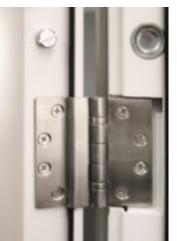

With enhanced security in mind, our heavy duty personal access door features 4 stainless-steel heavy-duty ball bearing hinges, a mineral wool insulated core and a 19-point locking mechanism as pre fitted standard.

Latham's

| Door Leaf          |                                |
|--------------------|--------------------------------|
| Door Depth         | 50mm Thickness                 |
| Material & Gauge   | 1.0mm Galvanised Steel         |
| Insulation         | Mineral Wool Insulation        |
| Int. Strengthening | Internal Reinforcement Bars    |
| Door Seal          | Nylon Self Adhesive V-Seal     |
| Door Frame         |                                |
| Frame Depth        | 90mm Depth                     |
| Material & Gauge   | 1.8mm Galvanised Steel         |
| Frame Seal         | Nylon Self Adhesive V-Seal     |
| Fixing Points      | 10 Fixing Points               |
| Insulation         | Mineral Wool Insulation        |
| Hinge              |                                |
| Hinge Qty & Type   | 4 Stainless Steel Ball Bearing |
| Anti-Jemmy Studs   | 4 pcs                          |
| Lock               |                                |
| Main Lock          | Genuine ST8 HOOPLY™ Lock       |
| Top & Bottom Locks | 3 Shoot Bolts Top & Bottom     |
| Euro Cylinder      | UAP Standard Trade Lock        |
|                    |                                |