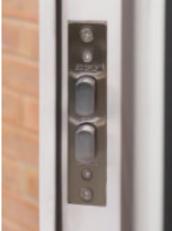

Latham's

| Door Leaf          |                                |
|--------------------|--------------------------------|
| Door Depth         | 50mm Thickness                 |
| Material & Gauge   | 1.0mm Galvanised Steel         |
| Insulation         | Mineral Wool Insulation        |
| Int. Strengthening | Internal Reinforcement Bars    |
| Door Seal          | Nylon Self Adhesive V-Seal     |
| Door Frame         |                                |
| Frame Depth        | 90mm Depth                     |
| Material & Gauge   | 1.8mm Galvanised Steel         |
| Frame Seal         | Nylon Self Adhesive V-Seal     |
| Fixing Points      | 10 Fixing Points               |
| Insulation         | Mineral Wool Insulation        |
| Hinge              |                                |
| Hinge Qty & Type   | 4 Stainless Steel Ball Bearing |
| Anti-Jemmy Studs   | 4 pcs                          |
| Lock               |                                |
| Main Lock          | Genuine ST8 HOOPLY™ Lock       |
| Top & Bottom Locks | 3 Shoot Bolts Top & Bottom     |
| Euro Cylinder      | UAP Standard Trade Lock        |
|                    |                                |

This door has been designed with security in mind, and is ideal for securing any type of property, as compared to our standard duty version.

35dB

2.20W/m2.k

Genuine HOOPLY™ Side Locks

It has a thicker steel grade, a mineral wool core, and additional internal reinforcement. It's an unrivalled security door for your home or business, with our HOOPLY™ 19-point locking system included as standard.