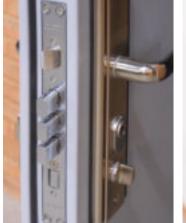

With enhanced security in mind, our heavy duty personal access door features 4 stainless-steel heavy-duty ball bearing hinges, a mineral wool insulated core and a 19-point locking mechanism as pre fitted standard.

This door has been designed with security in mind, and is ideal for securing any type of property, as compared to our standard duty version.

35dB

2.20W/m2.k

Genuine HOOPLY™ Side Locks

It has a thicker steel grade, a mineral wool core, and additional internal reinforcement. It's an unrivalled security door for your home or business, with our HOOPLY™ 19-point locking system included as standard.