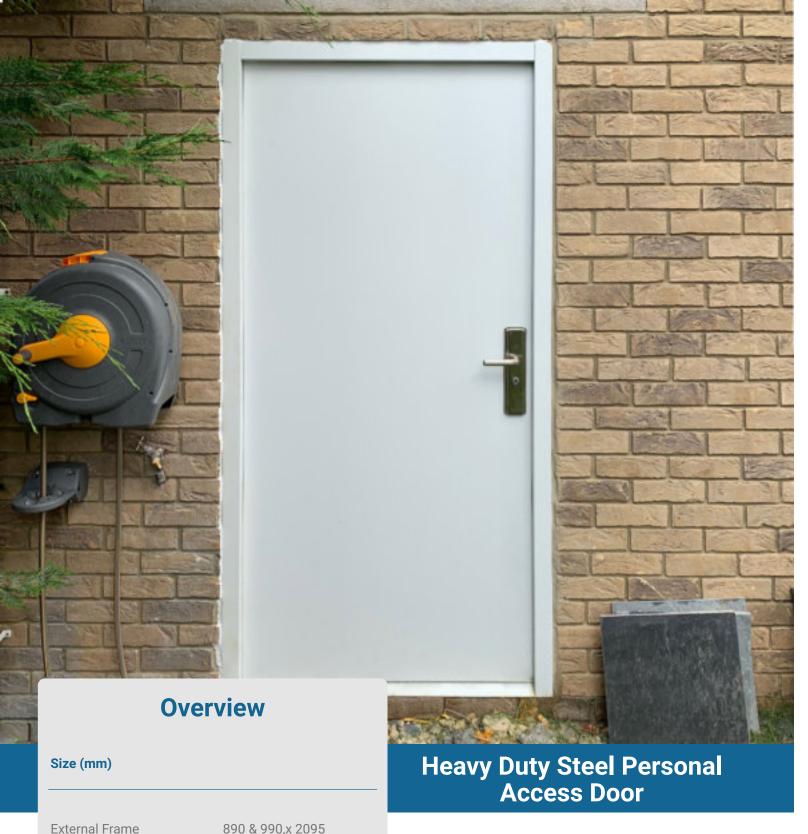

With enhanced security in mind, our heavy duty personal access door features 4 stainless-steel heavy-duty ball bearing hinges, a mineral wool insulated core and a 19-point locking mechanism as pre fitted standard.

Supplied in a high quality Surfmist powdercoat finish, we also offer a range of colour options to ensure the door will match the surrounds and company brand colours.

Easy to install, our doors can be used in a wide variety of applications whether you are looking for your home or business.

This door has been designed with security in mind, and is ideal for securing any type of property, as compared to our standard duty version.

35dB

2.20W/m2.k

Genuine HOOPLY™ Side Locks

It has a thicker steel grade, a mineral wool core, and additional internal reinforcement. It's an unrivalled security door for your home or business, with our HOOPLY™ 19-point locking system included as standard.