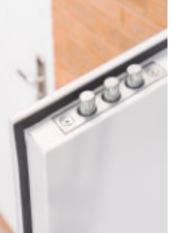

All locks, hinges, and hardware are pre-installed as standard, ready to install right out of the box, with a Surfmist powder coat finish.

Latham's