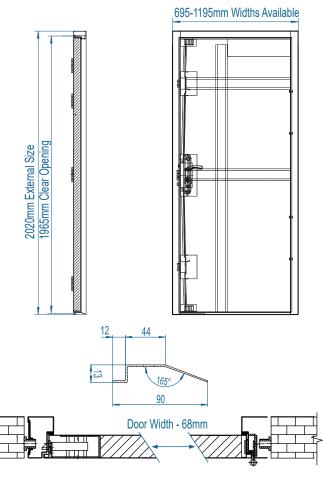

Latham's

| Door Leaf          |                                |
|--------------------|--------------------------------|
| Door Depth         | 50mm Thickness                 |
| Material & Gauge   | 1.0mm Galvanised Steel         |
| Insulation         | Mineral Wool Insulation        |
| Int. Strengthening | Internal Reinforcement Bars    |
| Door Seal          | Nylon Self Adhesive V-Seal     |
| Door Frame         |                                |
| Frame Depth        | 90mm Depth                     |
| Material & Gauge   | 1.8mm Galvanised Steel         |
| Frame Seal         | Nylon Self Adhesive V-Seal     |
| Fixing Points      | 10 Fixing Points               |
| Insulation         | Mineral Wool Insulation        |
| Hinge              |                                |
| Hinge Qty & Type   | 4 Stainless Steel Ball Bearing |
| Anti-Jemmy Studs   | 4 pcs                          |
| Lock               |                                |
| Main Lock          | Genuine ST8 HOOPLY™ Lock       |
| Top & Bottom Locks | 3 Shoot Bolts Top & Bottom     |
| Euro Cylinder      | UAP Standard Trade Lock        |
|                    |                                |