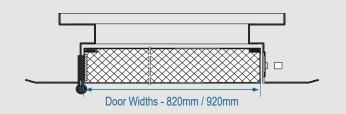

2 high quality gas struts are supplied to hold the hatch up, allowing for easy opening and closing at the end of the day.

These hatches are supplied with a flush lock pre-fitted, and is available in Surfmist White from stock. These hatches are suitable for painting once installed if required.