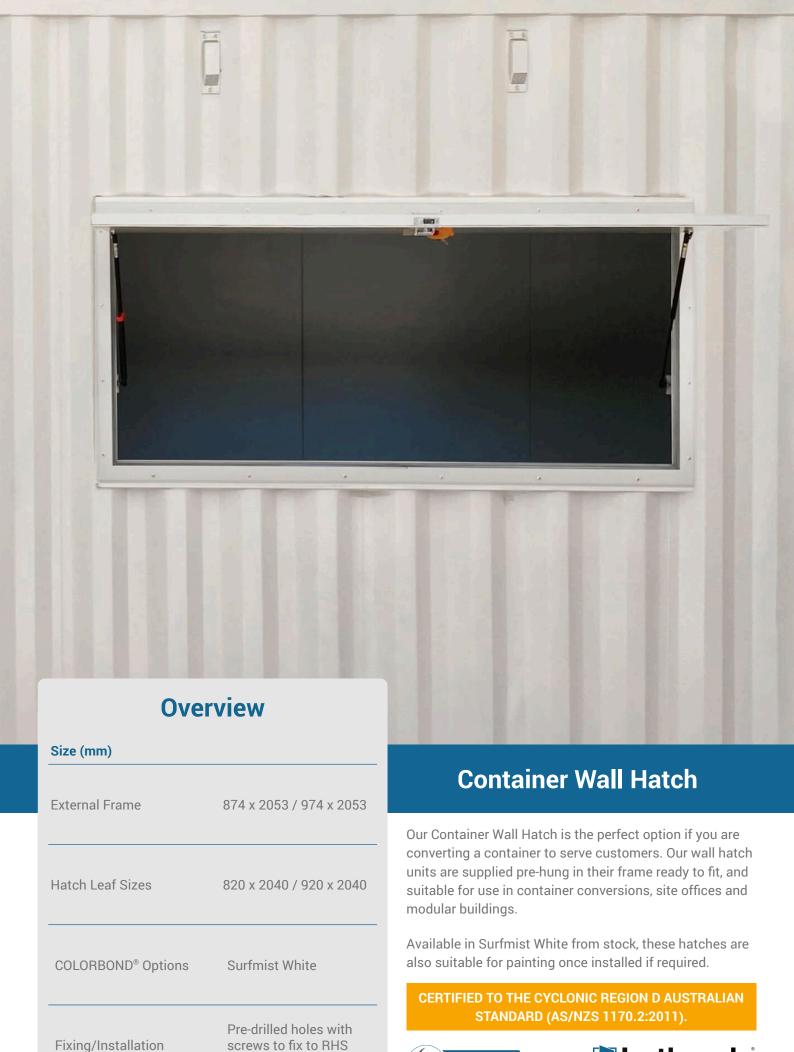

Flush Lock

Our Container Wall Hatch is easy to fit hatches perfect for shipping container modifications. Made from galvanised steel and pre-hung in their frame, they are ready to face fix install in an RHS frame.

2 high quality gas struts are supplied to hold the hatch up, allowing for easy opening and closing at the end of the day.

These hatches are supplied with a flush lock pre-fitted, and is available in Surfmist White from stock. These hatches are suitable for painting once installed if required.