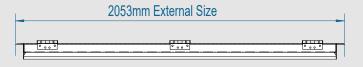

Flush Lock

Our Container Wall Hatch is easy to fit hatches perfect for shipping container modifications. Made from galvanised steel and pre-hung in their frame, they are ready to face fix install in an RHS frame.