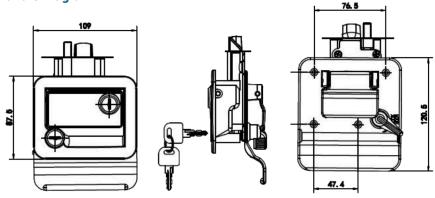

|
| Material & Gauge  Hinge | 1.4 IIIII Galvaniseu Steel                   |
|                         | 3 Stainless Steel Butt Hinges                |

Flush Lock







Our Container Wall Hatch is easy to fit hatches perfect for shipping container modifications. Made from galvanised steel and pre-hung in their frame, they are ready to face fix install in an RHS frame.

2 high quality gas struts are supplied to hold the hatch up, allowing for easy opening and closing at the end of the day.

These hatches are supplied with a flush lock pre-fitted, and is available in Surfmist White from stock. These hatches are suitable for painting once installed if required.

PLEASE NOTE: Struts are supplied loose and will need fitting during install.



## Flush Handle Diagram

Main Lock