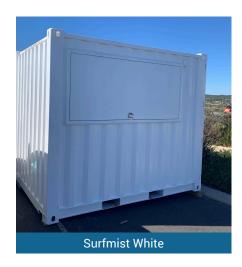

Flush Lock

Our Container Wall Hatch is easy to fit hatches perfect for shipping container modifications. Made from galvanised steel and pre-hung in their frame, they are ready to face fix install in an RHS frame.

2 high quality gas struts are supplied to hold the hatch up, allowing for easy opening and closing at the end of the day.

These hatches are supplied with a flush lock pre-fitted, and is available in Surfmist White from stock. These hatches are suitable for painting once installed if required.