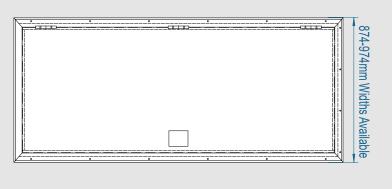

Flush Lock

Our Container Wall Hatch is easy to fit hatches perfect for shipping container modifications. Made from galvanised steel and pre-hung in their frame, they are ready to face fix install in an RHS frame.