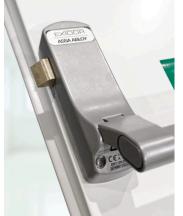

#### **Door Leaf**

U Value

| Door Lear          |                                   |
|--------------------|-----------------------------------|
| Door Depth         | 45mm Thickness                    |
| Material & Gauge   | 0.8mm Galvanised Steel            |
| Insulation         | Honeycomb core                    |
| Int. Strengthening | None                              |
| Door Seal          | Nylon Self Adhesive V-Seal        |
| Door Frame         |                                   |
| Frame Depth        | 90mm Depth                        |
| Material & Gauge   | 1.4mm Galvanised Steel            |
| Frame Seal         | Nylon Self Adhesive V-Seal        |
| Fixing Points      | 10 Fixing Points                  |
| Insulation         | None                              |
| Hinge              |                                   |
| Hinge Qty & Type   | 3 Stainless Steel Ball Bearing    |
| Anti-Jemmy Studs   | 4 pcs                             |
| Handles            | EXIDOR OAD Available              |
| Locks              | EXIDOR 294 -Single point push bar |
| Acoustic & Thermal |                                   |
| Acoustic Value     | 30dB                              |
|                    |                                   |

Our double fire escape doors are the most competitively priced fire exit double doors in Australia, held in stock for same day collection or fast delivery.

2.88

Featuring UK made Exidor 285A adjustable panic bars with a 2 point shoot bolt on the passive leaf and single point panic bar on the active leaf, pre-hung within a steel frame making for a quick and easy installation, but a long lasting and reliable steel fire escape.