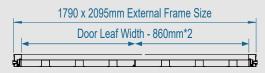

## Size (mm)

| External Frame        | 1790 x 2095       |
|-----------------------|-------------------|
| Door Leaf Width       | 860 x 2050*2      |
| Frame Extensions      |                   |
| Expanding Side Panels | +5-40mm, +50-85mm |
| Overhead Panels       | +25-300mm         |

#### 1790 x 2095mm External Frame Size