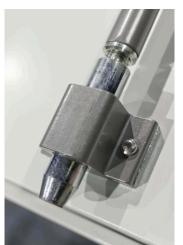

Our double fire escape doors are the most competitively priced fire exit double doors in Australia, held in stock for same day collection or fast delivery.

2.88

Featuring UK made Exidor 285A adjustable panic bars with a 2 point shoot bolt on the passive leaf and single point panic bar on the active leaf, pre-hung within a steel frame making for a quick and easy installation, but a long lasting and reliable steel fire escape.