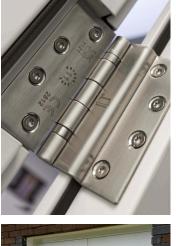

#### **Door Leaf**

U Value

| Door Lear          |                                   |
|--------------------|-----------------------------------|
| Door Depth         | 45mm Thickness                    |
| Material & Gauge   | 0.8mm Galvanised Steel            |
| Insulation         | Honeycomb core                    |
| Int. Strengthening | None                              |
| Door Seal          | Nylon Self Adhesive V-Seal        |
| Door Frame         |                                   |
| Frame Depth        | 90mm Depth                        |
| Material & Gauge   | 1.4mm Galvanised Steel            |
| Frame Seal         | Nylon Self Adhesive V-Seal        |
| Fixing Points      | 10 Fixing Points                  |
| Insulation         | None                              |
| Hinge              |                                   |
| Hinge Qty & Type   | 3 Stainless Steel Ball Bearing    |
| Anti-Jemmy Studs   | 4 pcs                             |
| Handles            | EXIDOR OAD Available              |
| Locks              | EXIDOR 294 -Single point push bar |
| Acoustic & Thermal |                                   |
| Acoustic Value     | 30dB                              |
|                    |                                   |