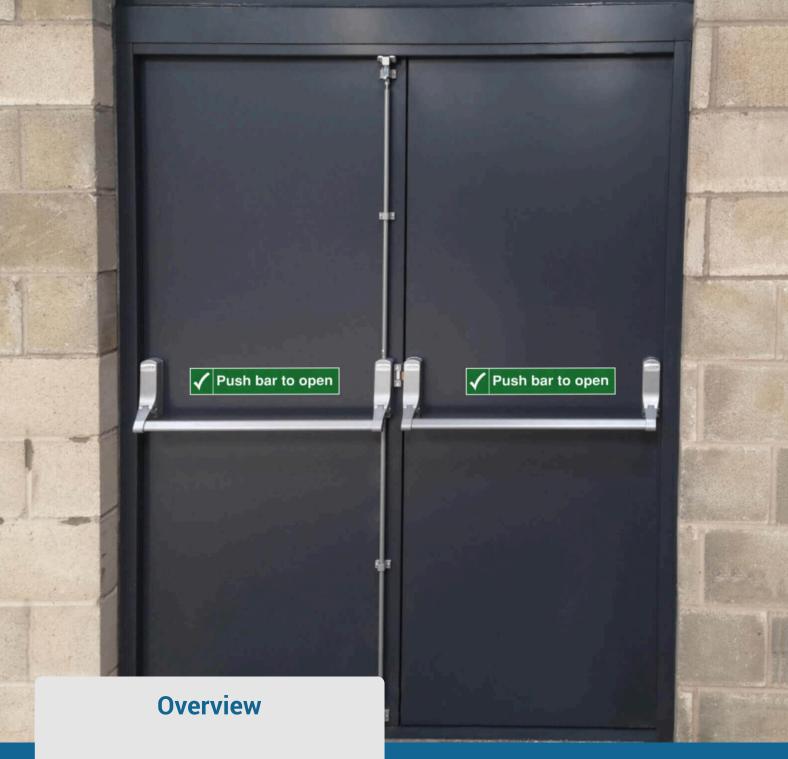

# **Double Fire Exit Door & Frame**

Our Double Fire Exit Door is held in stock, pre-installed with UK made Exidor panic bars, pre-hung in a steel frame. Stocked in surfmist White, also available in a huge range of different colours with viewing panel & air relief grille options.

Designed to be installed quickly and stand the test of time, being reliable emergency exits for your commercial or industrial premises. Suitable for external use.

Our double fire escape doors are the most competitively priced fire exit double doors in Australia, held in stock for same day collection or fast delivery.

2.88

Featuring UK made Exidor 285A adjustable panic bars with a 2 point shoot bolt on the passive leaf and single point panic bar on the active leaf, pre-hung within a steel frame making for a quick and easy installation, but a long lasting and reliable steel fire escape.

Our steel double fire doors come fitted with weather and draught proof seals as standard. Made from a galavanised steel with a fully welded construction ensures our doors last a long time, even when exposed to the elements.