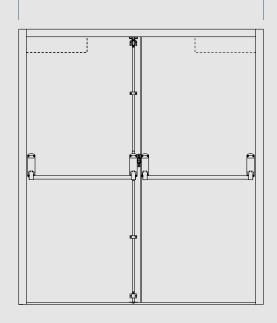

Our double fire escape doors are the most competitively priced fire exit double doors in Australia, held in stock for same day collection or fast delivery.

2.88

Featuring UK made Exidor 285A adjustable panic bars with a 2 point shoot bolt on the passive leaf and single point panic bar on the active leaf, pre-hung within a steel frame making for a quick and easy installation, but a long lasting and reliable steel fire escape.