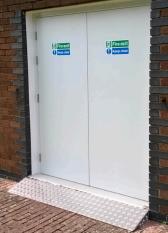

# **Double Fire Exit Door & Frame**

Our Double Fire Exit Door is held in stock, pre-installed with UK made Exidor panic bars, pre-hung in a steel frame. Stocked in surfmist White, also available in a huge range of different colours with viewing panel & air relief grille options.

Designed to be installed quickly and stand the test of time, being reliable emergency exits for your commercial or industrial premises. Suitable for external use.