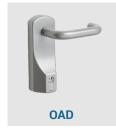

#### **Door Leaf**

U Value

| Door Lear          |                                   |
|--------------------|-----------------------------------|
| Door Depth         | 45mm Thickness                    |
| Material & Gauge   | 0.8mm Galvanised Steel            |
| Insulation         | Honeycomb core                    |
| Int. Strengthening | None                              |
| Door Seal          | Nylon Self Adhesive V-Seal        |
| Door Frame         |                                   |
| Frame Depth        | 90mm Depth                        |
| Material & Gauge   | 1.4mm Galvanised Steel            |
| Frame Seal         | Nylon Self Adhesive V-Seal        |
| Fixing Points      | 10 Fixing Points                  |
| Insulation         | None                              |
| Hinge              |                                   |
| Hinge Qty & Type   | 3 Stainless Steel Ball Bearing    |
| Anti-Jemmy Studs   | 4 pcs                             |
| Handles            | EXIDOR OAD Available              |
| Locks              | EXIDOR 294 -Single point push bar |
| Acoustic & Thermal |                                   |
| Acoustic Value     | 30dB                              |
|                    |                                   |