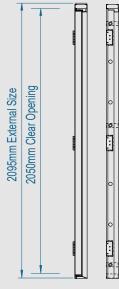

|
| Frame Depth        | 90mm Depth                        |
| Material & Gauge   | 1.4mm Galvanised Steel            |
| Frame Seal         | Nylon Self Adhesive V-Seal        |
| Fixing Points      | 10 Fixing Points                  |
| Insulation         | None                              |
| Hinge              |                                   |
| Hinge Qty & Type   | 3 Stainless Steel Ball Bearing    |
| Anti-Jemmy Studs   | 4 pcs                             |
| Handles            | EXIDOR OAD Available              |
| Locks              | EXIDOR 294 -Single point push bar |
| Acoustic & Thermal |                                   |
| Acoustic Value     | 30dB                              |
|                    |                                   |







Our double fire escape doors are the most competitively priced fire exit double doors in Australia, held in stock for same day collection or fast delivery.

2.88

Featuring UK made Exidor 285A adjustable panic bars with a 2 point shoot bolt on the passive leaf and single point panic bar on the active leaf, pre-hung within a steel frame making for a quick and easy installation, but a long lasting and reliable steel fire escape.

Our steel double fire doors come fitted with weather and draught proof seals as standard. Made from a galavanised steel with a fully welded construction ensures our doors last a long time, even when exposed to the elements.









### **Customisations Available**