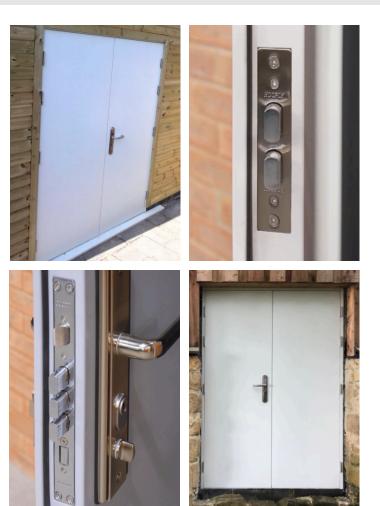

## Personal Access Door (Double)

Our Double Personnel Access Door are available in a stock sizes of 1490, 1790 & 2090 x 2095mm. These doors our industry leading HOOPLY<sup>™</sup> multi-point locking system and an antisnap cylinder is also included as standard.

They are not only secure but also easy to install thanks to our knock-down frame assembly.

| Door Leaf          |                                |
|--------------------|--------------------------------|
| Door Depth         | 50mm Thickness                 |
| Material & Gauge   | 1.0mm Galvanised Steel         |
| Insulation         | Mineral Wool Insulation        |
| Int. Strengthening | Internal Reinforcement Bars    |
| Door Seal          | Nylon Self Adhesive V-Seal     |
| Door Frame         |                                |
| Frame Depth        | 90mm Depth                     |
| Material & Gauge   | 1.8mm Galvanised Steel         |
| Frame Seal         | Nylon Self Adhesive V-Seal     |
| Fixing Points      | 10 Fixing Points               |
| Insulation         | Mineral Wool Insulation        |
| Hinge              |                                |
| Hinge Qty & Type   | 8 Stainless Steel Ball Bearing |
| Anti-Jemmy Studs   | 8 pcs                          |
| Lock               |                                |
| Main Lock          | Genuine ST8 HOOPLY™ Lock       |
| Top & Bottom Locks | 8 Shoot Bolts Top & Bottom     |
| Euro Cylinder      | UAP Standard Trade Lock        |
| Side Locks         | Genuine HOOPLY™ Side Locks     |
| Acoustic & Thermal |                                |
| Acoustic Value     | 35dB                           |
| U Value            | 2.20                           |