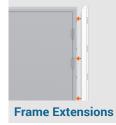

## Size (mm)

| External Frame        | 1490, 1790 & 2090 x 2095     |
|-----------------------|------------------------------|
| Finish                | White powder coat from stock |
| Frame Extensions      |                              |
| Expanding Side Panels | +5-40mm, +50-85mm            |
| Overhead Panels       | +25-300mm                    |

These doors offer an acoustic value of 35dB and a thermal rating (U-value) of 2.20 and include a mineral wool insulation.

If your opening is larger than our stock size we have two frame extension options expanding side frames and over head panels. Easy to fit they help bridge the gap between our stock door sizes and your apeture of required, for the perfect fit.