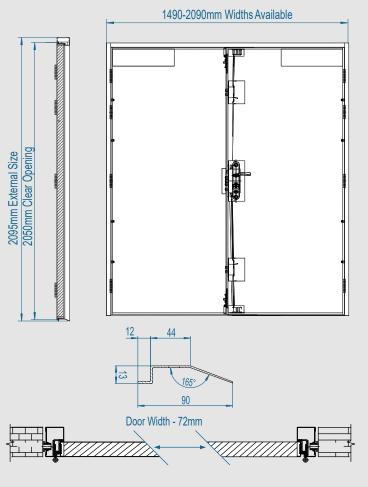

## Size (mm)

| External Frame        | 1490, 1790 & 2090 x 2095     |
|-----------------------|------------------------------|
| Finish                | White powder coat from stock |
| Frame Extensions      |                              |
| Expanding Side Panels | +5-40mm, +50-85mm            |
| Overhead Panels       | +25-300mm                    |

## Personal Access Door (Double)

Our Double Personnel Access Door are available in a stock sizes of 1490, 1790 & 2090 x 2095mm. These doors our industry leading HOOPLY<sup>™</sup> multi-point locking system and an antisnap cylinder is also included as standard.

They are not only secure but also easy to install thanks to our knock-down frame assembly.

| Door Leaf          |                                |
|--------------------|--------------------------------|
| Door Depth         | 50mm Thickness                 |
| Material & Gauge   | 1.0mm Galvanised Steel         |
| Insulation         | Mineral Wool Insulation        |
| Int. Strengthening | Internal Reinforcement Bars    |
| Door Seal          | Nylon Self Adhesive V-Seal     |
| Door Frame         |                                |
| Frame Depth        | 90mm Depth                     |
| Material & Gauge   | 1.8mm Galvanised Steel         |
| Frame Seal         | Nylon Self Adhesive V-Seal     |
| Fixing Points      | 10 Fixing Points               |
| Insulation         | Mineral Wool Insulation        |
| Hinge              |                                |
| Hinge Qty & Type   | 8 Stainless Steel Ball Bearing |
| Anti-Jemmy Studs   | 8 pcs                          |
| Lock               |                                |
| Main Lock          | Genuine ST8 HOOPLY™ Lock       |
| Top & Bottom Locks | 8 Shoot Bolts Top & Bottom     |
| Euro Cylinder      | UAP Standard Trade Lock        |
| Side Locks         | Genuine HOOPLY™ Side Locks     |
| Acoustic & Thermal |                                |
| Acoustic Value     | 35dB                           |
| U Value            | 2.20                           |