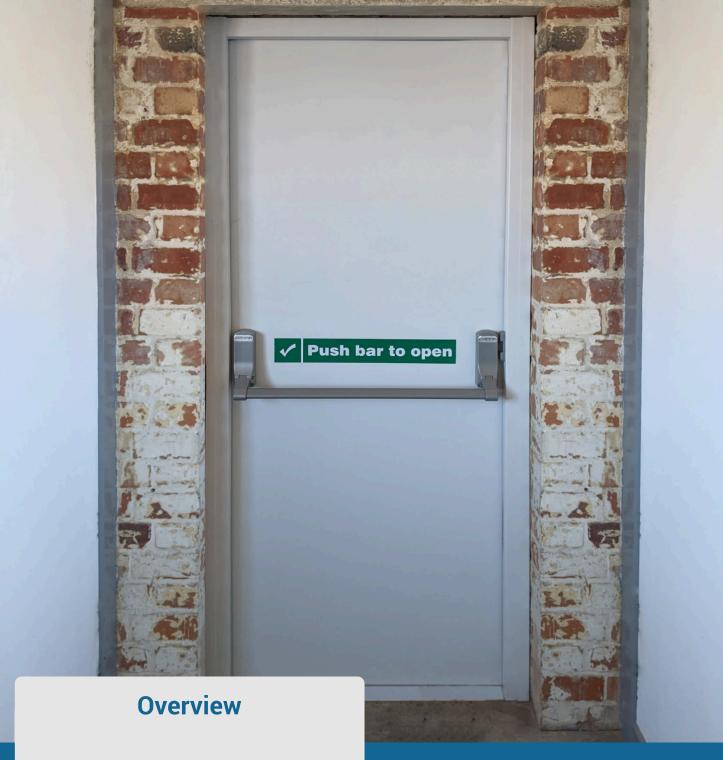

## **Single Fire Exit Door**

Our Fire Escape Door is a great value option to meet necessary fire regulations and features a prefitted EXIDOR 296 single point panic bar, 4 dog bolts & 3 stainless steel ball bearing hinges.

Pre-hung in their frames these doors are fully galvanised with stainless steel hinges making them suitable for external use.

For practicality to use your fire exit as an entrance, you can also add an outer access device (OAD) with lever handle.

The doors are perfect for adding additional fire safety to your commercial or industrial premises.

These fire escape doors are fitted with weather & draughtproof seals as standard which ensures that they are built to last, even when exposed to the elements.