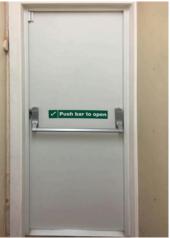

## **Single Fire Exit Door**

Our Fire Escape Door is a great value option to meet necessary fire regulations and features a prefitted EXIDOR 296 single point panic bar, 4 dog bolts & 3 stainless steel ball bearing hinges.

Pre-hung in their frames these doors are fully galvanised with stainless steel hinges making them suitable for external use.

For practicality to use your fire exit as an entrance, you can also add an outer access device (OAD) with lever handle.

The doors are perfect for adding additional fire safety to your commercial or industrial premises.

These fire escape doors are fitted with weather & draughtproof seals as standard which ensures that they are built to last, even when exposed to the elements.