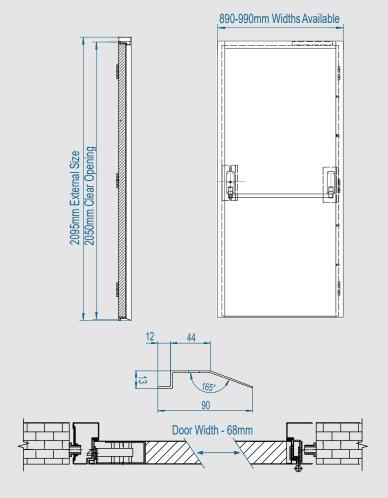

## Size (mm)

External Frame

890, 990 x 2095

## **Door Leaf**

| Door Lear          |                                         |
|--------------------|-----------------------------------------|
| Door Depth         | 45mm Thickness                          |
| Material & Gauge   | 0.8mm Galvanised Steel                  |
| Insulation         | Honeycomb core                          |
| Int. Strengthening | None                                    |
| Door Seal          | Nylon Self Adhesive V-Seal              |
| Door Frame         |                                         |
| Frame Depth        | 90mm Depth                              |
| Material & Gauge   | 1.4mm Galvanised Steel                  |
| Frame Seal         | Nylon Self Adhesive V-Seal              |
| Fixing Points      | 10 Fixing Points                        |
| Insulation         | None                                    |
| Hinge              |                                         |
| Hinge Qty & Type   | 3 Stainless Steel Ball Bearing          |
| Anti-Jemmy Studs   | 4 pcs                                   |
| Handles            | EXIDOR OAD Available                    |
| Locks              | EXIDOR 294A - Security 2 point push bar |
| Acoustic & Thermal |                                         |
| Acoustic Value     | 30dB                                    |
| U Value            | 2.88                                    |