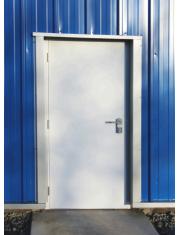

## **Single Fire Exit Door**

Our Fire Escape Door is a great value option to meet necessary fire regulations and features a prefitted EXIDOR 296 single point panic bar, 4 dog bolts & 3 stainless steel ball bearing hinges.

Pre-hung in their frames these doors are fully galvanised with stainless steel hinges making them suitable for external use.

For practicality to use your fire exit as an entrance, you can also add an outer access device (OAD) with lever handle.

The doors are perfect for adding additional fire safety to your commercial or industrial premises.

These fire escape doors are fitted with weather & draughtproof seals as standard which ensures that they are built to last, even when exposed to the elements.