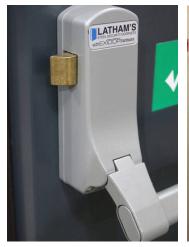

## **Single Fire Exit Door**

Our Fire Escape Door is a great value option to meet necessary fire regulations and features a prefitted EXIDOR 296 single point panic bar, 4 dog bolts & 3 stainless steel ball bearing hinges.

Pre-hung in their frames these doors are fully galvanised with stainless steel hinges making them suitable for external use.

For practicality to use your fire exit as an entrance, you can also add an outer access device (OAD) with lever handle.