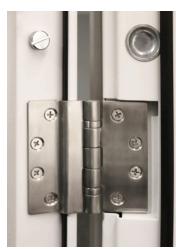

## **Door Leaf**

| Door Lear          |                                         |
|--------------------|-----------------------------------------|
| Door Depth         | 45mm Thickness                          |
| Material & Gauge   | 0.8mm Galvanised Steel                  |
| Insulation         | Honeycomb core                          |
| Int. Strengthening | None                                    |
| Door Seal          | Nylon Self Adhesive V-Seal              |
| Door Frame         |                                         |
| Frame Depth        | 90mm Depth                              |
| Material & Gauge   | 1.4mm Galvanised Steel                  |
| Frame Seal         | Nylon Self Adhesive V-Seal              |
| Fixing Points      | 10 Fixing Points                        |
| Insulation         | None                                    |
| Hinge              |                                         |
| Hinge Qty & Type   | 3 Stainless Steel Ball Bearing          |
| Anti-Jemmy Studs   | 4 pcs                                   |
| Handles            | EXIDOR OAD Available                    |
| Locks              | EXIDOR 294A - Security 2 point push bar |
| Acoustic & Thermal |                                         |
| Acoustic Value     | 30dB                                    |
| U Value            | 2.88                                    |