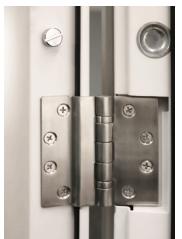

| Door Leaf          |                                |
|--------------------|--------------------------------|
| Door Depth         | 50mm Thickness                 |
| Material & Gauge   | 1.0mm Galvanised Steel         |
| Insulation         | Mineral Wool Insulation        |
| Int. Strengthening | Internal Reinforcement Bars    |
| Door Seal          | Nylon Self Adhesive V-Seal     |
| Door Frame         |                                |
| Frame Depth        | 90mm Depth                     |
| Material & Gauge   | 1.8mm Galvanised Steel         |
| Frame Seal         | Nylon Self Adhesive V-Seal     |
| Fixing Points      | 10 Fixing Points               |
| Insulation         | Mineral Wool Insulation        |
| Hinge              |                                |
| Hinge Qty & Type   | 4 Stainless Steel Ball Bearing |
| Anti-Jemmy Studs   | 4 pcs                          |
| Lock               |                                |
| Main Lock          | Genuine ST8 HOOPLY™ Lock       |
| Top & Bottom Locks | 3 Shoot Bolts Top & Bottom     |
| Euro Cylinder      | UAP Standard Trade Lock        |
| Side Locks         | Genuine HOOPLY™ Side Locks     |
| Acoustic & Thermal |                                |
| Acoustic Value     | 35dB                           |