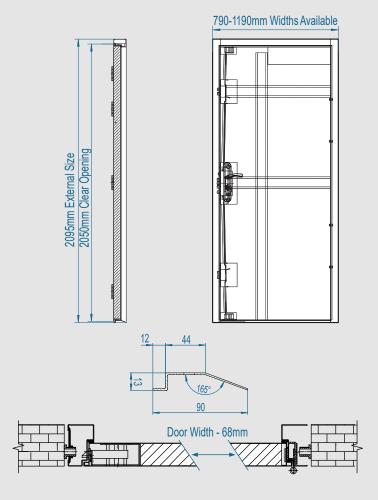

| External Frame   | 790, 890, 910, 990, 1090<br>& 1190 x 2095 |
|------------------|-------------------------------------------|
| Finish           | Surfmist white heavy duty powdercoat      |
| Frame Extensions |                                           |

+5-40mm, +50-85mm

Overhead Panels +25-300mm

Expanding Side Panels

| Door Leaf          |                                |
|--------------------|--------------------------------|
| Door Depth         | 50mm Thickness                 |
| Material & Gauge   | 1.0mm Galvanised Steel         |
| Insulation         | Mineral Wool Insulation        |
| Int. Strengthening | Internal Reinforcement Bars    |
| Door Seal          | Nylon Self Adhesive V-Seal     |
| Door Frame         |                                |
| Frame Depth        | 90mm Depth                     |
| Material & Gauge   | 1.8mm Galvanised Steel         |
| Frame Seal         | Nylon Self Adhesive V-Seal     |
| Fixing Points      | 10 Fixing Points               |
| Insulation         | Mineral Wool Insulation        |
| Hinge              |                                |
| Hinge Qty & Type   | 4 Stainless Steel Ball Bearing |
| Anti-Jemmy Studs   | 4 pcs                          |
| Lock               |                                |
| Main Lock          | Genuine ST8 HOOPLY™ Lock       |
| Top & Bottom Locks | 3 Shoot Bolts Top & Bottom     |
| Euro Cylinder      | UAP Standard Trade Lock        |
| Side Locks         | Genuine HOOPLY™ Side Locks     |
| Acoustic & Thermal |                                |
| Acoustic Value     | 35dB                           |