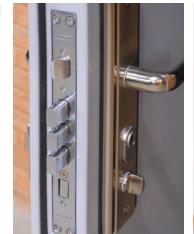

## **Single Steel Security Door**

Our steel security doors feature our patented HOOPLY 19 point locking system, 4 hinges & internal reinfrocements which provide an affordable way to protect your valuables and your family.

| Door Leaf          |                                |
|--------------------|--------------------------------|
| Door Depth         | 50mm Thickness                 |
| Material & Gauge   | 1.0mm Galvanised Steel         |
| Insulation         | Mineral Wool Insulation        |
| Int. Strengthening | Internal Reinforcement Bars    |
| Door Seal          | Nylon Self Adhesive V-Seal     |
| Door Frame         |                                |
| Frame Depth        | 90mm Depth                     |
| Material & Gauge   | 1.8mm Galvanised Steel         |
| Frame Seal         | Nylon Self Adhesive V-Seal     |
| Fixing Points      | 10 Fixing Points               |
| Insulation         | Mineral Wool Insulation        |
| Hinge              |                                |
| Hinge Qty & Type   | 4 Stainless Steel Ball Bearing |
| Anti-Jemmy Studs   | 4 pcs                          |
| Lock               |                                |
| Main Lock          | Genuine ST8 HOOPLY™ Lock       |
| Top & Bottom Locks | 3 Shoot Bolts Top & Bottom     |
| Euro Cylinder      | UAP Standard Trade Lock        |
| Side Locks         | Genuine HOOPLY™ Side Locks     |
| Acoustic & Thermal |                                |
| Acoustic Value     | 35dB                           |