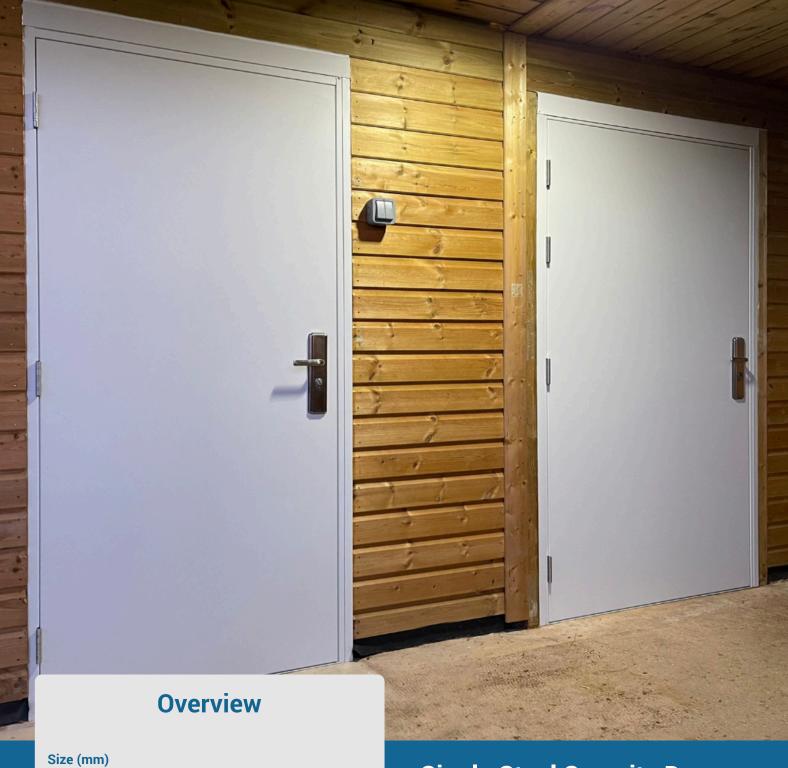

## **Single Steel Security Door**

Our steel security doors feature our patented HOOPLY 19 point locking system, 4 hinges & internal reinfrocements which provide an affordable way to protect your valuables and your family.

Made to last our doors are manufactured from high quality galavanised steel & powdercoted in surfmist white as standard. Available in 6 sizes with extension options available, these doors can be fitted with a flush finish to your home or business.