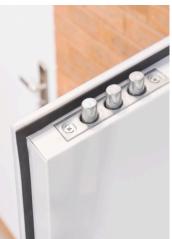

| Door Leaf          |                                |
|--------------------|--------------------------------|
| Door Depth         | 50mm Thickness                 |
| Material & Gauge   | 1.0mm Galvanised Steel         |
| Insulation         | Mineral Wool Insulation        |
| Int. Strengthening | Internal Reinforcement Bars    |
| Door Seal          | Nylon Self Adhesive V-Seal     |
| Door Frame         |                                |
| Frame Depth        | 90mm Depth                     |
| Material & Gauge   | 1.8mm Galvanised Steel         |
| Frame Seal         | Nylon Self Adhesive V-Seal     |
| Fixing Points      | 10 Fixing Points               |
| Insulation         | Mineral Wool Insulation        |
| Hinge              |                                |
| Hinge Qty & Type   | 4 Stainless Steel Ball Bearing |
| Anti-Jemmy Studs   | 4 pcs                          |
| Lock               |                                |
| Main Lock          | Genuine ST8 HOOPLY™ Lock       |
| Top & Bottom Locks | 3 Shoot Bolts Top & Bottom     |
| Euro Cylinder      | UAP Standard Trade Lock        |
| Side Locks         | Genuine HOOPLY™ Side Locks     |
| Acoustic & Thermal |                                |
| Acoustic Value     | 35dB                           |