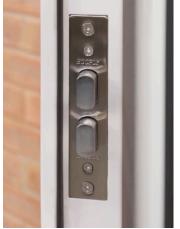

| Door Leaf          |                                |
|--------------------|--------------------------------|
| Door Depth         | 50mm Thickness                 |
| Material & Gauge   | 1.0mm Galvanised Steel         |
| Insulation         | Mineral Wool Insulation        |
| Int. Strengthening | Internal Reinforcement Bars    |
| Door Seal          | Nylon Self Adhesive V-Seal     |
| Door Frame         |                                |
| Frame Depth        | 90mm Depth                     |
| Material & Gauge   | 1.8mm Galvanised Steel         |
| Frame Seal         | Nylon Self Adhesive V-Seal     |
| Fixing Points      | 10 Fixing Points               |
| Insulation         | Mineral Wool Insulation        |
| Hinge              |                                |
| Hinge Qty & Type   | 4 Stainless Steel Ball Bearing |
| Anti-Jemmy Studs   | 4 pcs                          |
| Lock               |                                |
| Main Lock          | Genuine ST8 HOOPLY™ Lock       |
| Top & Bottom Locks | 3 Shoot Bolts Top & Bottom     |
| Euro Cylinder      | UAP Standard Trade Lock        |
| Side Locks         | Genuine HOOPLY™ Side Locks     |
| Acoustic & Thermal |                                |
| Acoustic Value     | 35dB                           |