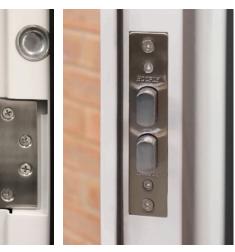

| Door Leaf          |                                |
|--------------------|--------------------------------|
| Door Depth         | 50mm Thickness                 |
| Material & Gauge   | 1.0mm Galvanised Steel         |
| Insulation         | Mineral Wool Insulation        |
| Int. Strengthening | Internal Reinforcement Bars    |
| Door Seal          | Nylon Self Adhesive V-Seal     |
| Door Frame         |                                |
| Frame Depth        | 90mm Depth                     |
| Material & Gauge   | 1.8mm Galvanised Steel         |
| Frame Seal         | Nylon Self Adhesive V-Seal     |
| Fixing Points      | 10 Fixing Points               |
| Insulation         | Mineral Wool Insulation        |
| Hinge              |                                |
| Hinge Qty & Type   | 4 Stainless Steel Ball Bearing |
| Anti-Jemmy Studs   | 4 pcs                          |
| Lock               |                                |
| Main Lock          | Genuine ST8 HOOPLY™ Lock       |
| Top & Bottom Locks | 3 Shoot Bolts Top & Bottom     |
| Euro Cylinder      | UAP Standard Trade Lock        |
| Side Locks         | Genuine HOOPLY™ Side Locks     |
| Acoustic & Thermal |                                |
| Acoustic Value     | 35dB                           |
| U Value            | 2.20W/m2.k                     |