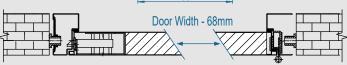

| Door Leaf          |                                |
|--------------------|--------------------------------|
| Door Depth         | 50mm Thickness                 |
| Material & Gauge   | 1.0mm Galvanised Steel         |
| Insulation         | Mineral Wool Insulation        |
| Int. Strengthening | Internal Reinforcement Bars    |
| Door Seal          | Nylon Self Adhesive V-Seal     |
| Door Frame         |                                |
| Frame Depth        | 90mm Depth                     |
| Material & Gauge   | 1.8mm Galvanised Steel         |
| Frame Seal         | Nylon Self Adhesive V-Seal     |
| Fixing Points      | 10 Fixing Points               |
| Insulation         | Mineral Wool Insulation        |
| Hinge              |                                |
| Hinge Qty & Type   | 4 Stainless Steel Ball Bearing |
| Anti-Jemmy Studs   | 4 pcs                          |
| Lock               |                                |
| Main Lock          | Genuine ST8 HOOPLY™ Lock       |
| Top & Bottom Locks | 3 Shoot Bolts Top & Bottom     |
| Euro Cylinder      | UAP Standard Trade Lock        |
| Side Locks         | Genuine HOOPLY™ Side Locks     |
| Acoustic & Thermal |                                |
| Acoustic Value     | 35dB                           |
| U Value            | 2.20W/m2.k                     |