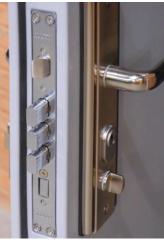

| Door Leaf          |                                |
|--------------------|--------------------------------|
| Door Depth         | 50mm Thickness                 |
| Material & Gauge   | 1.0mm Galvanised Steel         |
| Insulation         | Mineral Wool Insulation        |
| Int. Strengthening | Internal Reinforcement Bars    |
| Door Seal          | Nylon Self Adhesive V-Seal     |
| Door Frame         |                                |
| Frame Depth        | 90mm Depth                     |
| Material & Gauge   | 1.8mm Galvanised Steel         |
| Frame Seal         | Nylon Self Adhesive V-Seal     |
| Fixing Points      | 10 Fixing Points               |
| Insulation         | Mineral Wool Insulation        |
| Hinge              |                                |
| Hinge Qty & Type   | 4 Stainless Steel Ball Bearing |
| Anti-Jemmy Studs   | 4 pcs                          |
| Lock               |                                |
| Main Lock          | Genuine ST8 HOOPLY™ Lock       |
| Top & Bottom Locks | 3 Shoot Bolts Top & Bottom     |
| Euro Cylinder      | UAP Standard Trade Lock        |
| Side Locks         | Genuine HOOPLY™ Side Locks     |
| Acoustic & Thermal |                                |
| Acoustic Value     | 35dB                           |
| U Value            | 2.20W/m2.k                     |