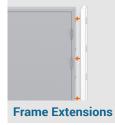

### **Frame Extensions**

Expanding Side Panels

+5-40mm, +50-85mm

**Overhead Panels** 

+25-300mm