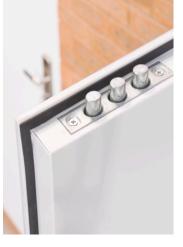

# **Strong Room Door**

Our strong room doors feature our patented HOOPLY 19 point locking system, 4 hinges & internal reinfrocements which provide an affordable way to protect your valuables and your family.

| Door Leaf          |                                |
|--------------------|--------------------------------|
| Door Depth         | 50mm Thickness                 |
| Material & Gauge   | 1.0mm Galvanised Steel         |
| Insulation         | Mineral Wool Insulation        |
| Int. Strengthening | Internal Reinforcement Bars    |
| Door Seal          | Nylon Self Adhesive V-Seal     |
| Door Frame         |                                |
| Frame Depth        | 90mm Depth                     |
| Material & Gauge   | 1.8mm Galvanised Steel         |
| Frame Seal         | Nylon Self Adhesive V-Seal     |
| Fixing Points      | 10 Fixing Points               |
| Insulation         | Mineral Wool Insulation        |
| Hinge              |                                |
| Hinge Qty & Type   | 4 Stainless Steel Ball Bearing |
| Anti-Jemmy Studs   | 4 pcs                          |
| Lock               |                                |
| Main Lock          | Genuine ST8 HOOPLY™ Lock       |
| Top & Bottom Locks | 3 Shoot Bolts Top & Bottom     |
| Euro Cylinder      | UAP Standard Trade Lock        |
| Side Locks         | Genuine HOOPLY™ Side Locks     |
| Acoustic & Thermal |                                |
| Acoustic Value     | 35dB                           |
| U Value            | 2.20W/m2.k                     |