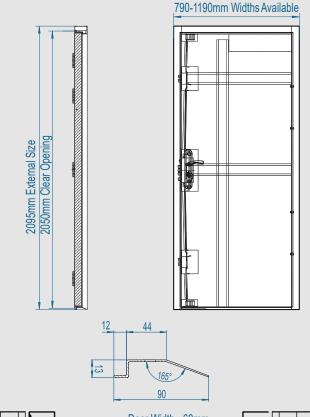

#### Size (mm)

External Frame

790, 890, 910, 990, 1090 & 1190 x 2095

**Finish** 

Surfmist white heavy duty powdercoat

| Door Leaf          |                                |
|--------------------|--------------------------------|
| Door Depth         | 50mm Thickness                 |
| Material & Gauge   | 1.0mm Galvanised Steel         |
| Insulation         | Mineral Wool Insulation        |
| Int. Strengthening | Internal Reinforcement Bars    |
| Door Seal          | Nylon Self Adhesive V-Seal     |
| Door Frame         |                                |
| Frame Depth        | 90mm Depth                     |
| Material & Gauge   | 1.8mm Galvanised Steel         |
| Frame Seal         | Nylon Self Adhesive V-Seal     |
| Fixing Points      | 10 Fixing Points               |
| Insulation         | Mineral Wool Insulation        |
| Hinge              |                                |
| Hinge Qty & Type   | 4 Stainless Steel Ball Bearing |
| Anti-Jemmy Studs   | 4 pcs                          |
| Lock               |                                |
| Main Lock          | Genuine ST8 HOOPLY™ Lock       |
| Top & Bottom Locks | 3 Shoot Bolts Top & Bottom     |
| Euro Cylinder      | UAP Standard Trade Lock        |
| Side Locks         | Genuine HOOPLY™ Side Locks     |
| Acoustic & Thermal |                                |
| Acoustic Value     | 35dB                           |
| U Value            | 2.20W/m2.k                     |