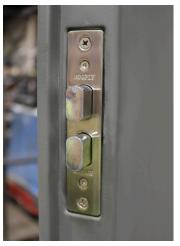

## **Door Leaf**

| 50mm Thickness                 |
|--------------------------------|
| 1.0mm Galvanised Steel         |
| Mineral Wool Insulation        |
| Internal Reinforcement Bars    |
| Nylon Self Adhesive V-Seal     |
|                                |
| 90mm Depth                     |
| 1.8mm Galvanised Steel         |
| Nylon Self Adhesive V-Seal     |
| 10 Fixing Points               |
| Mineral Wool Insulation        |
|                                |
| 4 Stainless Steel Ball Bearing |
| 4 pcs                          |
|                                |
| Genuine ST8 HOOPLY™ Lock       |
| 3 Shoot Bolts Top & Bottom     |
| UAP Standard Trade Lock        |
| Genuine HOOPLY™ Side Locks     |
|                                |
| 35dB                           |
| 2.20W/m2.k                     |
|                                |