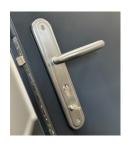

The level threshold, which is of stainless steel manufacture, has a maximum upstand of only 12mm and chamfered edges.

- Toilet indicator handle included
- Radar Lock Handle option
- PU foam insulated door & frame
- S/Steel ball bearing hinges