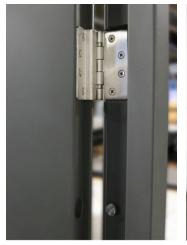

## **Door Leaf**

| 50mm Thickness                 |
|--------------------------------|
| 1.0mm Galvanised Steel         |
| Mineral Wool Insulation        |
| Internal Reinforcement Bars    |
| Nylon Self Adhesive V-Seal     |
|                                |
| 90mm Depth                     |
| 1.8mm Galvanised Steel         |
| Nylon Self Adhesive V-Seal     |
| 10 Fixing Points               |
| Mineral Wool Insulation        |
|                                |
| 4 Stainless Steel Ball Bearing |
| 4 pcs                          |
|                                |
| Genuine ST8 HOOPLY™ Lock       |
| 3 Shoot Bolts Top & Bottom     |
| UAP Standard Trade Lock        |
| Genuine HOOPLY™ Side Locks     |
|                                |
| 35dB                           |
| 2.20W/m2.k                     |
|                                |

The level threshold, which is of stainless steel manufacture, has a maximum upstand of only 12mm and chamfered edges.

- Toilet indicator handle included
- Radar Lock Handle option
- PU foam insulated door & frame
- S/Steel ball bearing hinges