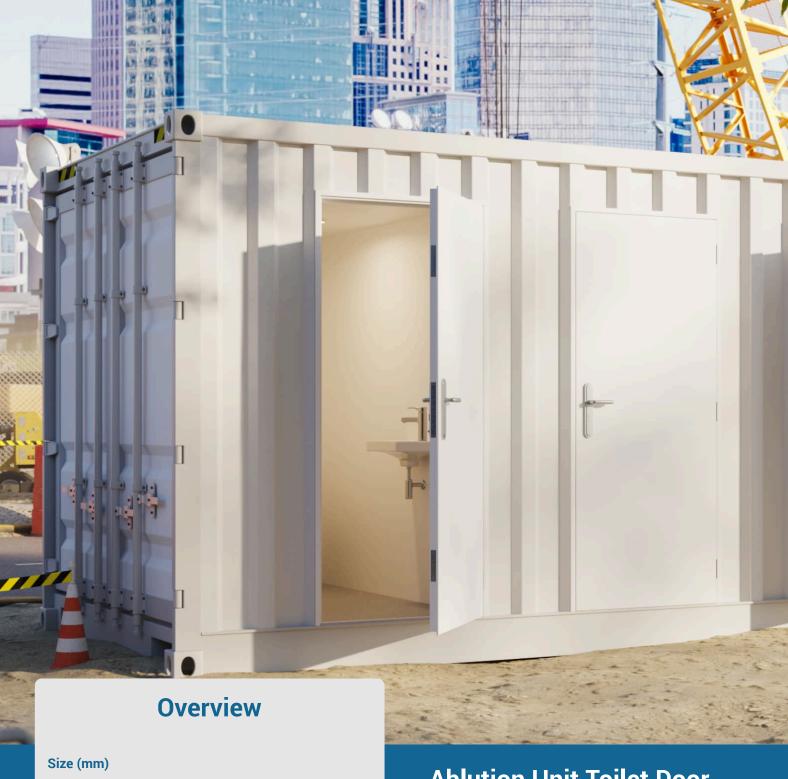

620, 720, 820, 920, 1020 & 1120 x 2050 Leaf **External Frame** (690, 790, 890, 990, 1090 & 1190 x 2095 Frame)

Surfmist white heavy **Finish** duty powdercoat

The level threshold, which is of stainless steel manufacture, has a maximum upstand of only 12mm and chamfered edges.

- Toilet indicator handle included
- Radar Lock Handle option
- PU foam insulated door & frame
- S/Steel ball bearing hinges