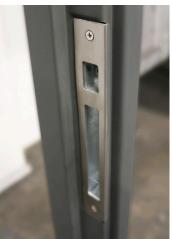

## **Door Leaf**

| 50mm Thickness                 |
|--------------------------------|
| 1.0mm Galvanised Steel         |
| Mineral Wool Insulation        |
| Internal Reinforcement Bars    |
| Nylon Self Adhesive V-Seal     |
|                                |
| 90mm Depth                     |
| 1.8mm Galvanised Steel         |
| Nylon Self Adhesive V-Seal     |
| 10 Fixing Points               |
| Mineral Wool Insulation        |
|                                |
| 4 Stainless Steel Ball Bearing |
| 4 pcs                          |
|                                |
| Genuine ST8 HOOPLY™ Lock       |
| 3 Shoot Bolts Top & Bottom     |
| UAP Standard Trade Lock        |
| Genuine HOOPLY™ Side Locks     |
|                                |
| 35dB                           |
| 2.20W/m2.k                     |
|                                |