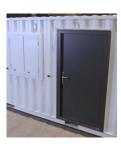

## **Ablution Unit Toilet Door**

Our ablution unit toilet doors are exclusively designed for use in shipping container conversions.

Guaranteeing a structurally sound entryway, we include a full subframe, mesh, door closer reinforcing plate and additional corner struts are welded inside the door for additional strength and integrity.

This ensures a rigid door set ready for easy installation into a shipping container.