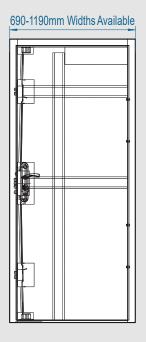

620, 720, 820, 920, 1020 & 1120 x 2050 Leaf **External Frame** (690, 790, 890, 990, 1090 & 1190 x 2095 Frame)

Surfmist white heavy **Finish** duty powdercoat

## **Door Leaf**

| 50mm Thickness                 |
|--------------------------------|
| 1.0mm Galvanised Steel         |
| Mineral Wool Insulation        |
| Internal Reinforcement Bars    |
| Nylon Self Adhesive V-Seal     |
|                                |
| 90mm Depth                     |
| 1.8mm Galvanised Steel         |
| Nylon Self Adhesive V-Seal     |
| 10 Fixing Points               |
| Mineral Wool Insulation        |
|                                |
| 4 Stainless Steel Ball Bearing |
| 4 pcs                          |
|                                |
| Genuine ST8 HOOPLY™ Lock       |
| 3 Shoot Bolts Top & Bottom     |
| UAP Standard Trade Lock        |
| Genuine HOOPLY™ Side Locks     |
|                                |
| 35dB                           |
| 2.20W/m2.k                     |
|                                |