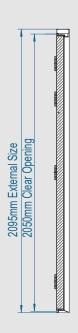

620, 720, 820, 920, 1020 & 1120 x 2050 Leaf **External Frame** (690, 790, 890, 990, 1090 & 1190 x 2095 Frame)

Surfmist white heavy **Finish** duty powdercoat