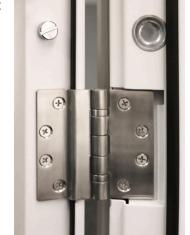

As standard our double doors include our multi-point locking system, an insulated core, draught proof seals & 8 stainless steel ball bearing hinges.

| Door Leaf          |                                |
|--------------------|--------------------------------|
| Door Depth         | 50mm Thickness                 |
| Material & Gauge   | 1.0mm Galvanised Steel         |
| Insulation         | Mineral Wool Insulation        |
| Int. Strengthening | Internal Reinforcement Bars    |
| Door Seal          | Nylon Self Adhesive V-Seal     |
| Door Frame         |                                |
| Frame Depth        | 90mm Depth                     |
| Material & Gauge   | 1.8mm Galvanised Steel         |
| Frame Seal         | Nylon Self Adhesive V-Seal     |
| Fixing Points      | 10 Fixing Points               |
| Insulation         | Mineral Wool Insulation        |
| Hinge              |                                |
| Hinge Qty & Type   | 8 Stainless Steel Ball Bearing |
| Anti-Jemmy Studs   | 8 pcs                          |
| Lock               |                                |
| Main Lock          | Genuine ST8 HOOPLY™ Lock       |
| Top & Bottom Locks | 8 Shoot Bolts Top & Bottom     |
| Euro Cylinder      | UAP Standard Trade Lock        |
| Side Locks         | Genuine HOOPLY™ Side Locks     |
| Acoustic & Thermal |                                |
| Acoustic Value     | 35dB                           |