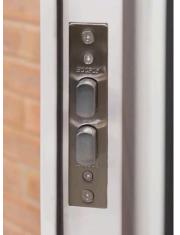

As standard our double doors include our multi-point locking system, an insulated core, draught proof seals & 8 stainless steel ball bearing hinges.

| Door Leaf          |                                |
|--------------------|--------------------------------|
| Door Depth         | 50mm Thickness                 |
| Material & Gauge   | 1.0mm Galvanised Steel         |
| Insulation         | Mineral Wool Insulation        |
| Int. Strengthening | Internal Reinforcement Bars    |
| Door Seal          | Nylon Self Adhesive V-Seal     |
| Door Frame         |                                |
| Frame Depth        | 90mm Depth                     |
| Material & Gauge   | 1.8mm Galvanised Steel         |
| Frame Seal         | Nylon Self Adhesive V-Seal     |
| Fixing Points      | 10 Fixing Points               |
| Insulation         | Mineral Wool Insulation        |
| Hinge              |                                |
| Hinge Qty & Type   | 8 Stainless Steel Ball Bearing |
| Anti-Jemmy Studs   | 8 pcs                          |
| Lock               |                                |
| Main Lock          | Genuine ST8 HOOPLY™ Lock       |
| Top & Bottom Locks | 8 Shoot Bolts Top & Bottom     |
| Euro Cylinder      | UAP Standard Trade Lock        |
| Side Locks         | Genuine HOOPLY™ Side Locks     |
| Acoustic & Thermal |                                |
| Acoustic Value     | 35dB                           |

2.20

Our front doors also have a range of personalisation so you can style your door to suit your requirements, from ironmongery to powder coating to match an existing scheme.

There is a 10 point locking system & 4 dog bolts, totalling 15 points which lock the active leaf in place. The passive leaf also includes 4 dog bolts and a concealed shoot bolt at the top and bottom to keep the door in place when not in use.