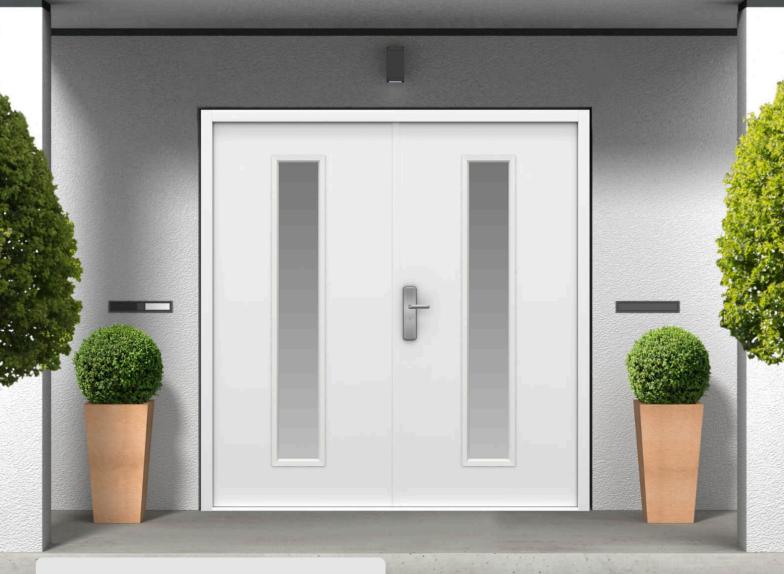

# Double Security Front Door & Frame

Our Double Security Front Doors are an affordable security upgrade for your home. With style in mind, our doors can be customised to suit your home with options such as colour and ironmongery.

Great for larger openings, our Double Security Front Doors are available in 3 stock sizes with frame extension options also available to help bridge the gap with larger apertures. These doors all feature internal reinforcement bars and a knockdown frame for easy installation.