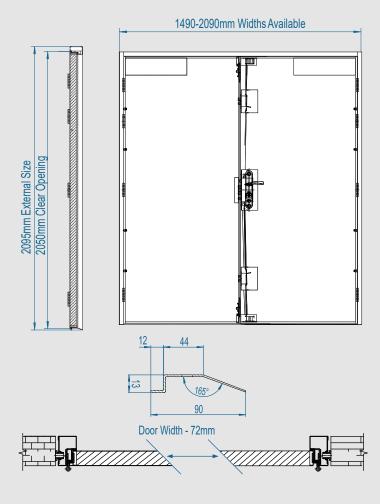

### Size (mm)

710, 860 & 1010 x 2050\*2 Leaf (1490, 1790 & 2090 x 2095 Frame)

Finish Surfmist white heavy duty powdercoat

#### **Frame Extensions**

Expanding Side Panels +5-40mm, +50-85mm

Overhead Panels +25-300mm