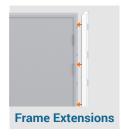

#### **Frame Extensions**

Expanding Side Panels +5-40mm, +50-85mm

Overhead Panels +25-300mm