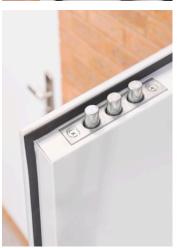

2.20

Our front doors also have a range of personalisation so you can style your door to suit your requirements, from ironmongery to powder coating to match an existing scheme.

There is a 10 point locking system & 4 dog bolts, totalling 15 points which lock the active leaf in place. The passive leaf also includes 4 dog bolts and a concealed shoot bolt at the top and bottom to keep the door in place when not in use.