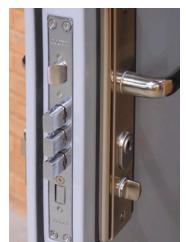

As standard our double doors include our multi-point locking system, an insulated core, draught proof seals & 8 stainless steel ball bearing hinges.

| Door Leaf          |                                |
|--------------------|--------------------------------|
| Door Depth         | 50mm Thickness                 |
| Material & Gauge   | 1.0mm Galvanised Steel         |
| Insulation         | Mineral Wool Insulation        |
| Int. Strengthening | Internal Reinforcement Bars    |
| Door Seal          | Nylon Self Adhesive V-Seal     |
| Door Frame         |                                |
| Frame Depth        | 90mm Depth                     |
| Material & Gauge   | 1.8mm Galvanised Steel         |
| Frame Seal         | Nylon Self Adhesive V-Seal     |
| Fixing Points      | 10 Fixing Points               |
| Insulation         | Mineral Wool Insulation        |
| Hinge              |                                |
| Hinge Qty & Type   | 8 Stainless Steel Ball Bearing |
| Anti-Jemmy Studs   | 8 pcs                          |
| Lock               |                                |
| Main Lock          | Genuine ST8 HOOPLY™ Lock       |
| Top & Bottom Locks | 8 Shoot Bolts Top & Bottom     |
| Euro Cylinder      | UAP Standard Trade Lock        |
| Side Locks         | Genuine HOOPLY™ Side Locks     |
| Acoustic & Thermal |                                |
| Acoustic Value     | 35dB                           |

2.20

Our front doors also have a range of personalisation so you can style your door to suit your requirements, from ironmongery to powder coating to match an existing scheme.

There is a 10 point locking system & 4 dog bolts, totalling 15 points which lock the active leaf in place. The passive leaf also includes 4 dog bolts and a concealed shoot bolt at the top and bottom to keep the door in place when not in use.