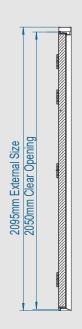

**External Frame** 

720, 820, 920, 1020 & 1120 x 2050 Leaf (790, 890, 990, 1090 & 1190 x 2095 Frame)

**Finish** 

White powder coat from stock