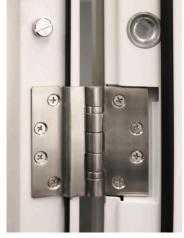

## Door Leaf

| Door Leaf          |                                |
|--------------------|--------------------------------|
| Door Depth         | 50mm Thickness                 |
| Material & Gauge   | 1.0mm Galvanised Steel         |
| Insulation         | Mineral Wool Insulation        |
| Int. Strengthening | Internal Reinforcement Bars    |
| Door Seal          | Nylon Self Adhesive V-Seal     |
| Door Frame         |                                |
| Frame Depth        | 90mm Depth                     |
| Material & Gauge   | 1.8mm Galvanised Steel         |
| Frame Seal         | Nylon Self Adhesive V-Seal     |
| Fixing Points      | 10 Fixing Points               |
| Insulation         | Mineral Wool Insulation        |
| Hinge              |                                |
| Hinge Qty & Type   | 4 Stainless Steel Ball Bearing |
| Anti-Jemmy Studs   | 4 pcs                          |
| Lock               |                                |
| Main Lock          | Genuine ST8 HOOPLY™ Lock       |
| Top & Bottom Locks | 3 Shoot Bolts Top & Bottom     |
| Euro Cylinder      | UAP Standard Trade Lock        |
| Side Locks         | Genuine HOOPLY™ Side Locks     |
| Acoustic & Thermal |                                |
| Acoustic Value     | 35dB                           |
| U Value            | 2.20W/m2.k                     |
|                    |                                |

Available in a choice of stock sizes and finished with a heavy duty Surfmist polyester powder coat, we also have a range of frame extensions to help bridge the gap between your opening and our sizes.

With security in mind, these steel doors are fitted with our industry-leading 19 point locking system. Manufactured from a thick gauge steel, with a dense mineral wool core, draught proof seals & 4 stainless steel ball bearing hinges, they are suitable for any climate.