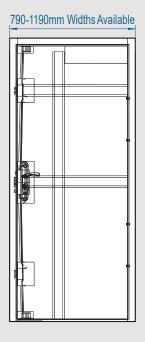

**External Frame** 

720, 820, 920, 1020 & 1120 x 2050 Leaf (790, 890, 990, 1090 & 1190 x 2095 Frame)

**Finish** 

White powder coat from stock

Available in a range of stock sizes