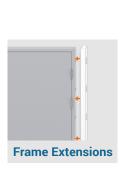

## **Frame Extensions**

**Expanding Side Panels** 

+5-40mm, +50-85mm

**Overhead Panels** 

+25-300mm

Available in a choice of stock sizes and finished with a heavy duty Surfmist polyester powder coat, we also have a range of frame extensions to help bridge the gap between your opening and our sizes.

With security in mind, these steel doors are fitted with our industry-leading 19 point locking system. Manufactured from a thick gauge steel, with a dense mineral wool core, draught proof seals & 4 stainless steel ball bearing hinges, they are suitable for any climate.