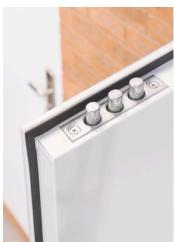

## Door Leaf

| Door Leaf          |                                |
|--------------------|--------------------------------|
| Door Depth         | 50mm Thickness                 |
| Material & Gauge   | 1.0mm Galvanised Steel         |
| Insulation         | Mineral Wool Insulation        |
| Int. Strengthening | Internal Reinforcement Bars    |
| Door Seal          | Nylon Self Adhesive V-Seal     |
| Door Frame         |                                |
| Frame Depth        | 90mm Depth                     |
| Material & Gauge   | 1.8mm Galvanised Steel         |
| Frame Seal         | Nylon Self Adhesive V-Seal     |
| Fixing Points      | 10 Fixing Points               |
| Insulation         | Mineral Wool Insulation        |
| Hinge              |                                |
| Hinge Qty & Type   | 4 Stainless Steel Ball Bearing |
| Anti-Jemmy Studs   | 4 pcs                          |
| Lock               |                                |
| Main Lock          | Genuine ST8 HOOPLY™ Lock       |
| Top & Bottom Locks | 3 Shoot Bolts Top & Bottom     |
| Euro Cylinder      | UAP Standard Trade Lock        |
| Side Locks         | Genuine HOOPLY™ Side Locks     |
| Acoustic & Thermal |                                |
| Acoustic Value     | 35dB                           |
| U Value            | 2.20W/m2.k                     |
|                    |                                |

Available in a choice of stock sizes and finished with a heavy duty Surfmist polyester powder coat, we also have a range of frame extensions to help bridge the gap between your opening and our sizes.

With security in mind, these steel doors are fitted with our industry-leading 19 point locking system. Manufactured from a thick gauge steel, with a dense mineral wool core, draught proof seals & 4 stainless steel ball bearing hinges, they are suitable for any climate.