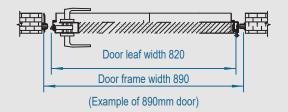

**External Frame** 

720, 820, 920, 1020 & 1120 x 2050 Leaf (790, 890, 990, 1090 & 1190 x 2095 Frame)

**Finish** 

White powder coat from stock