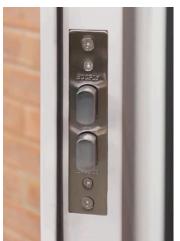

## Door Leaf

| Door Leaf          |                                |
|--------------------|--------------------------------|
| Door Depth         | 50mm Thickness                 |
| Material & Gauge   | 1.0mm Galvanised Steel         |
| Insulation         | Mineral Wool Insulation        |
| Int. Strengthening | Internal Reinforcement Bars    |
| Door Seal          | Nylon Self Adhesive V-Seal     |
| Door Frame         |                                |
| Frame Depth        | 90mm Depth                     |
| Material & Gauge   | 1.8mm Galvanised Steel         |
| Frame Seal         | Nylon Self Adhesive V-Seal     |
| Fixing Points      | 10 Fixing Points               |
| Insulation         | Mineral Wool Insulation        |
| Hinge              |                                |
| Hinge Qty & Type   | 4 Stainless Steel Ball Bearing |
| Anti-Jemmy Studs   | 4 pcs                          |
| Lock               |                                |
| Main Lock          | Genuine ST8 HOOPLY™ Lock       |
| Top & Bottom Locks | 3 Shoot Bolts Top & Bottom     |
| Euro Cylinder      | UAP Standard Trade Lock        |
| Side Locks         | Genuine HOOPLY™ Side Locks     |
| Acoustic & Thermal |                                |
| Acoustic Value     | 35dB                           |
| U Value            | 2.20W/m2.k                     |
|                    |                                |

Available in a choice of stock sizes and finished with a heavy duty Surfmist polyester powder coat, we also have a range of frame extensions to help bridge the gap between your opening and our sizes.

With security in mind, these steel doors are fitted with our industry-leading 19 point locking system. Manufactured from a thick gauge steel, with a dense mineral wool core, draught proof seals & 4 stainless steel ball bearing hinges, they are suitable for any climate.