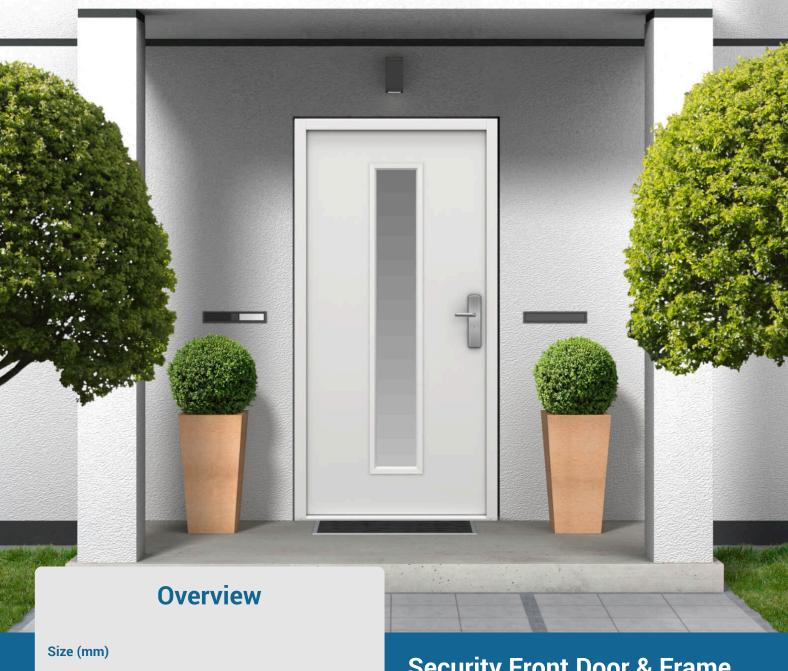

## **Security Front Door & Frame**

Our security front doors have been designed to provide customers with added peace of mind while also maintaining the home's aesthetic.

With a range of personalisation & security options, including a choice of glazing, door furniture and a range of colours, you can tailor your door to your requirements.

Designed to provide a simple & effective way to protect your property at an affordable price, our Security Front Doors are easy to install and will offer extra peace of mind when it comes to securing your home.