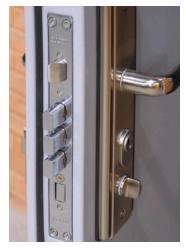

## Door Leaf

| Door Leaf          |                                |
|--------------------|--------------------------------|
| Door Depth         | 50mm Thickness                 |
| Material & Gauge   | 1.0mm Galvanised Steel         |
| Insulation         | Mineral Wool Insulation        |
| Int. Strengthening | Internal Reinforcement Bars    |
| Door Seal          | Nylon Self Adhesive V-Seal     |
| Door Frame         |                                |
| Frame Depth        | 90mm Depth                     |
| Material & Gauge   | 1.8mm Galvanised Steel         |
| Frame Seal         | Nylon Self Adhesive V-Seal     |
| Fixing Points      | 10 Fixing Points               |
| Insulation         | Mineral Wool Insulation        |
| Hinge              |                                |
| Hinge Qty & Type   | 4 Stainless Steel Ball Bearing |
| Anti-Jemmy Studs   | 4 pcs                          |
| Lock               |                                |
| Main Lock          | Genuine ST8 HOOPLY™ Lock       |
| Top & Bottom Locks | 3 Shoot Bolts Top & Bottom     |
| Euro Cylinder      | UAP Standard Trade Lock        |
| Side Locks         | Genuine HOOPLY™ Side Locks     |
| Acoustic & Thermal |                                |
| Acoustic Value     | 35dB                           |
| U Value            | 2.20W/m2.k                     |
|                    |                                |

Available in a choice of stock sizes and finished with a heavy duty Surfmist polyester powder coat, we also have a range of frame extensions to help bridge the gap between your opening and our sizes.

With security in mind, these steel doors are fitted with our industry-leading 19 point locking system. Manufactured from a thick gauge steel, with a dense mineral wool core, draught proof seals & 4 stainless steel ball bearing hinges, they are suitable for any climate.