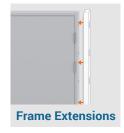

## **Frame Extensions**

| Expanding Side Panels | +5-40mm, +50-85mm |
|-----------------------|-------------------|
| Overhead Panels       | +25-300mm         |