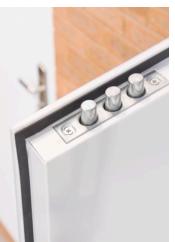

These doors are fitted with our industry-leading multi point locking system and are some of the strongest air vent doors available in Australia.

Manufactured from galvanised steel with a fully welded construction, these doors include a secure multi point locking mechanism, 3 secure ball bearing hinges and 4 security dog bolts, your property is a lot safer with a Latham's steel door.