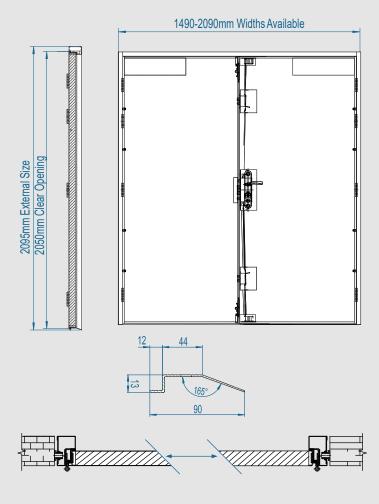

## Size (mm)

| External Frame | 710, 860 & 1010 × 2050*2<br>(1490, 1790 & 2090 ×<br>2095 Frame) |
|----------------|-----------------------------------------------------------------|
| Finish         | White powder coat from stock                                    |

## **Frame Extensions**

| Expanding Side Panels | +5-40mm, +50-85mm |
|-----------------------|-------------------|
| Overhead Panels       | +25-300mm         |