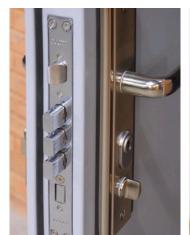

These doors are fitted with our industry-leading multi point locking system and are some of the strongest air vent doors available in Australia.

Manufactured from galvanised steel with a fully welded construction, these doors include a secure multi point locking mechanism, 3 secure ball bearing hinges and 4 security dog bolts, your property is a lot safer with a Latham's steel door.