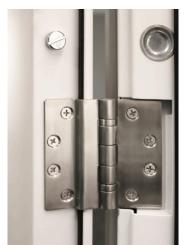

These doors are fitted with our industry-leading multi point locking system and are some of the strongest air vent doors available in Australia.

Manufactured from galvanised steel with a fully welded construction, these doors include a secure multi point locking mechanism, 3 secure ball bearing hinges and 4 security dog bolts, your property is a lot safer with a Latham's steel door.