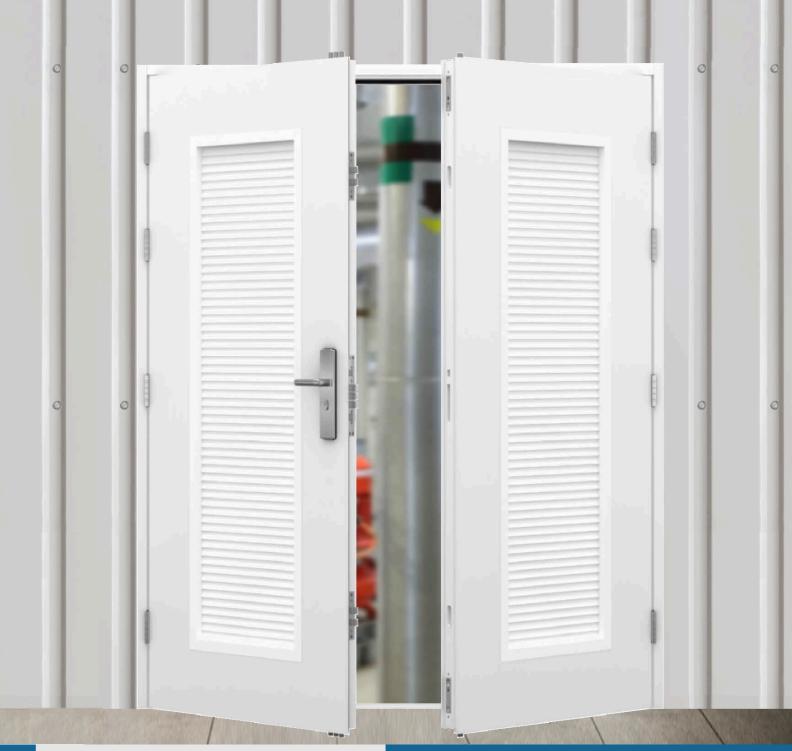

## **Steel Air Vent Door & Frame**

A highly secure double steel vented door. Available in a range of air relief grilles, these louvre doors are perfect for buildings that require extra air flow and ventilation.

Our Double Steel Air Vent Doors are pre-installed with air relief grilles to promote airflow and ventilation whilst maintaining a high level of security. Offering up to 50% air flow, they are suitable for boiler rooms, plant rooms and server rooms.

These doors are fitted with our industry-leading multi point locking system and are some of the strongest air vent doors available in Australia.

Manufactured from galvanised steel with a fully welded construction, these doors include a secure multi point locking mechanism, 3 secure ball bearing hinges and 4 security dog bolts, your property is a lot safer with a Latham's steel door.