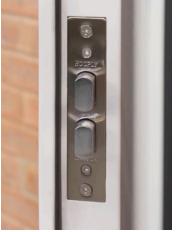

Finished in a heavy duty polyester powder coat, these doors are suitable for external use.

| Door | Leaf |
|------|------|
|      |      |

| 45mm Thickness                 |
|--------------------------------|
| 1.4mm Galvanised Steel         |
| Honeycomb core                 |
| None                           |
| Nylon Self Adhesive V-Seal     |
|                                |
| 90mm Depth                     |
| 1.4mm Galvanised Steel         |
| Nylon Self Adhesive V-Seal     |
| 10 Fixing Points               |
| None                           |
|                                |
| 3 Stainless Steel Ball Bearing |
| 4 pcs                          |
|                                |
| Genuine ST8 HOOPLY™ Lock       |
| 3 Shoot Bolts Top & Bottom     |
| UAP Standard Trade Lock        |
| Genuine HOOPLY™ Side Locks     |
|                                |
| 30dB                           |
| 2.88                           |
|                                |

These doors are fitted with our industry-leading multi point locking system and are some of the strongest air vent doors available in Australia.

Manufactured from galvanised steel with a fully welded construction, these doors include a secure multi point locking mechanism, 3 secure ball bearing hinges and 4 security dog bolts, your property is a lot safer with a Latham's steel door.