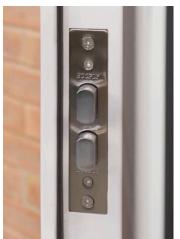

Tested and certified to Region D rating – AS/NZS 1170.2:2011

| Door Leaf          |                                |
|--------------------|--------------------------------|
| Door Depth         | 50mm Thickness                 |
| Material & Gauge   | 1.0mm Galvanised Steel         |
| Insulation         | Mineral Wool Insulation        |
| Int. Strengthening | Internal Reinforcement Bars    |
| Door Seal          | Nylon Self Adhesive V-Seal     |
| Door Frame         |                                |
| Frame Depth        | 90mm Depth                     |
| Material & Gauge   | 1.8mm Galvanised Steel         |
| Frame Seal         | Nylon Self Adhesive V-Seal     |
| Fixing Points      | 10 Fixing Points               |
| Insulation         | Mineral Wool Insulation        |
| Hinge              |                                |
| Hinge Qty & Type   | 4 Stainless Steel Ball Bearing |
| Anti-Jemmy Studs   | 4 pcs                          |
| Lock               |                                |
| Main Lock          | Genuine ST8 HOOPLY™ Lock       |
| Top & Bottom Locks | 3 Shoot Bolts Top & Bottom     |
| Euro Cylinder      | UAP Standard Trade Lock        |
| Side Locks         | Genuine HOOPLY™ Side Locks     |
| Acoustic & Thermal |                                |
| Acoustic Value     | 35dB                           |
| U Value            | 2.20W/m2.k                     |