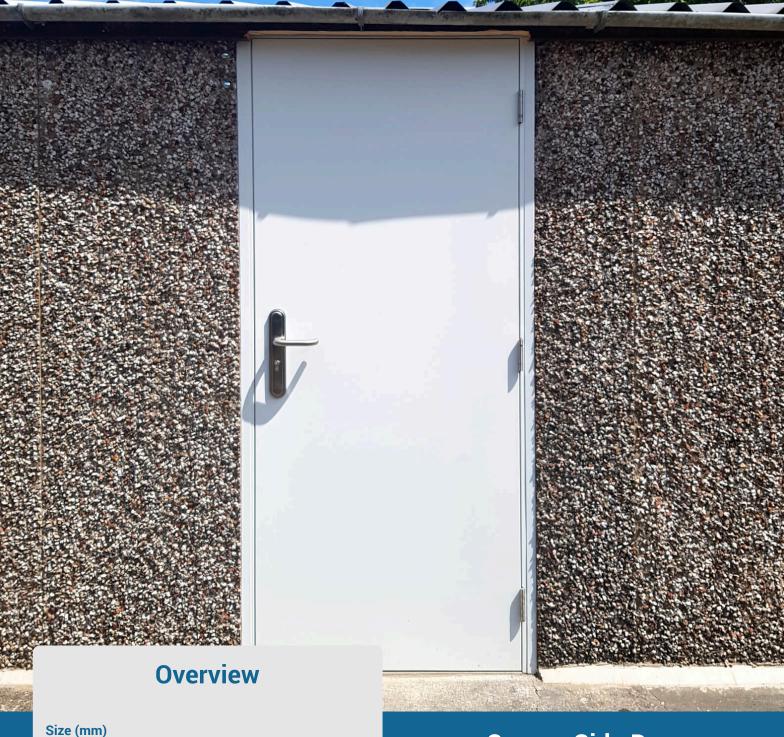

## **Garage Side Door**

Our garage side doors are a perfect solution to provide greater security to your garage or outbuilding.

- Suitable for concrete, brick & pre-fab garages
- Galvansized steel construction
- 19-point locking system
- HOOPLY™ handle included
- Heavy-duty ball-bearing hinges
- · Mineral wool insulated core
- Optional extras

Made from galvanised steel and including our HOOPLY™ 19-point locking system as standard.

It has a thicker steel grade, a mineral wool core, and additional internal reinforcement, making it an ideal security door for your home or business.