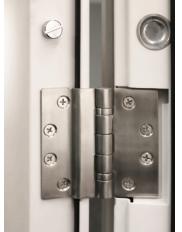

Tested and certified to Region D rating – AS/NZS 1170.2:2011

| Door Leaf          |                                |
|--------------------|--------------------------------|
| Door Depth         | 50mm Thickness                 |
| Material & Gauge   | 1.0mm Galvanised Steel         |
| Insulation         | Mineral Wool Insulation        |
| Int. Strengthening | Internal Reinforcement Bars    |
| Door Seal          | Nylon Self Adhesive V-Seal     |
| Door Frame         |                                |
| Frame Depth        | 90mm Depth                     |
| Material & Gauge   | 1.8mm Galvanised Steel         |
| Frame Seal         | Nylon Self Adhesive V-Seal     |
| Fixing Points      | 10 Fixing Points               |
| Insulation         | Mineral Wool Insulation        |
| Hinge              |                                |
| Hinge Qty & Type   | 4 Stainless Steel Ball Bearing |
| Anti-Jemmy Studs   | 4 pcs                          |
| Lock               |                                |
| Main Lock          | Genuine ST8 HOOPLY™ Lock       |
| Top & Bottom Locks | 3 Shoot Bolts Top & Bottom     |
| Euro Cylinder      | UAP Standard Trade Lock        |
| Side Locks         | Genuine HOOPLY™ Side Locks     |
| Acoustic & Thermal |                                |
| Acoustic Value     | 35dB                           |
| U Value            | 2.20W/m2.k                     |