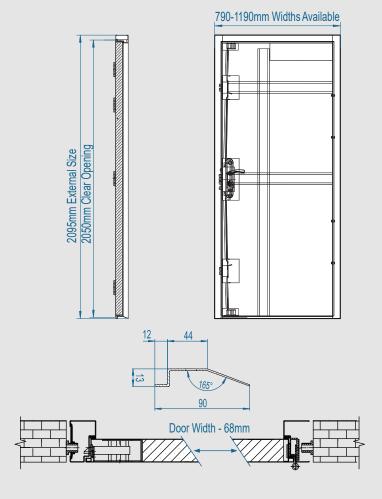

External Frame 790, 890, 910, 990, 1090 & 1190 x 2095

Finish Surfmist white heavy duty powdercoat

Tested and certified to Region D rating – AS/NZS 1170.2:2011

| Door Leaf          |                                |
|--------------------|--------------------------------|
| Door Depth         | 50mm Thickness                 |
| Material & Gauge   | 1.0mm Galvanised Steel         |
| Insulation         | Mineral Wool Insulation        |
| Int. Strengthening | Internal Reinforcement Bars    |
| Door Seal          | Nylon Self Adhesive V-Seal     |
| Door Frame         |                                |
| Frame Depth        | 90mm Depth                     |
| Material & Gauge   | 1.8mm Galvanised Steel         |
| Frame Seal         | Nylon Self Adhesive V-Seal     |
| Fixing Points      | 10 Fixing Points               |
| Insulation         | Mineral Wool Insulation        |
| Hinge              |                                |
| Hinge Qty & Type   | 4 Stainless Steel Ball Bearing |
| Anti-Jemmy Studs   | 4 pcs                          |
| Lock               |                                |
| Main Lock          | Genuine ST8 HOOPLY™ Lock       |
| Top & Bottom Locks | 3 Shoot Bolts Top & Bottom     |
| Euro Cylinder      | UAP Standard Trade Lock        |
| Side Locks         | Genuine HOOPLY™ Side Locks     |
| Acoustic & Thermal |                                |
| Acoustic Value     | 35dB                           |
| U Value            | 2.20W/m2.k                     |