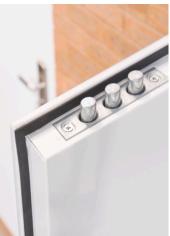

## **Garage Side Door**

Our garage side doors are a perfect solution to provide greater security to your garage or outbuilding.

- Suitable for concrete, brick & pre-fab garages
- Galvansized steel construction
- 19-point locking system
- HOOPLY™ handle included
- Heavy-duty ball-bearing hinges
- · Mineral wool insulated core
- Optional extras

Made from galvanised steel and including our HOOPLY™ 19-point locking system as standard.

It has a thicker steel grade, a mineral wool core, and additional internal reinforcement, making it an ideal security door for your home or business.