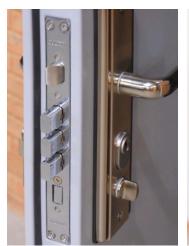

## **Garage Side Door**

Our garage side doors are a perfect solution to provide greater security to your garage or outbuilding.

- Suitable for concrete, brick & pre-fab garages
- Galvansized steel construction
- 19-point locking system
- HOOPLY™ handle included
- Heavy-duty ball-bearing hinges
- · Mineral wool insulated core
- Optional extras

Tested and certified to Region D rating – AS/NZS 1170.2:2011

| Door Leaf          |                                |
|--------------------|--------------------------------|
| Door Depth         | 50mm Thickness                 |
| Material & Gauge   | 1.0mm Galvanised Steel         |
| Insulation         | Mineral Wool Insulation        |
| Int. Strengthening | Internal Reinforcement Bars    |
| Door Seal          | Nylon Self Adhesive V-Seal     |
| Door Frame         |                                |
| Frame Depth        | 90mm Depth                     |
| Material & Gauge   | 1.8mm Galvanised Steel         |
| Frame Seal         | Nylon Self Adhesive V-Seal     |
| Fixing Points      | 10 Fixing Points               |
| Insulation         | Mineral Wool Insulation        |
| Hinge              |                                |
| Hinge Qty & Type   | 4 Stainless Steel Ball Bearing |
| Anti-Jemmy Studs   | 4 pcs                          |
| Lock               |                                |
| Main Lock          | Genuine ST8 HOOPLY™ Lock       |
| Top & Bottom Locks | 3 Shoot Bolts Top & Bottom     |
| Euro Cylinder      | UAP Standard Trade Lock        |
| Side Locks         | Genuine HOOPLY™ Side Locks     |
| Acoustic & Thermal |                                |
| Acoustic Value     | 35dB                           |
| U Value            | 2.20W/m2.k                     |

Made from galvanised steel and including our HOOPLY™ 19-point locking system as standard.

It has a thicker steel grade, a mineral wool core, and additional internal reinforcement, making it an ideal security door for your home or business.