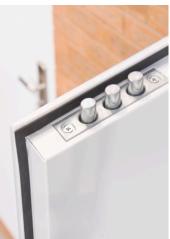

| Door Leaf          |                                |
|--------------------|--------------------------------|
| Door Depth         | 50mm Thickness                 |
| Material & Gauge   | 1.0mm Galvanised Steel         |
| Insulation         | Mineral Wool Insulation        |
| Int. Strengthening | Internal Reinforcement Bars    |
| Door Seal          | Nylon Self Adhesive V-Seal     |
| Door Frame         |                                |
| Frame Depth        | 90mm Depth                     |
| Material & Gauge   | 1.8mm Galvanised Steel         |
| Frame Seal         | Nylon Self Adhesive V-Seal     |
| Fixing Points      | 10 Fixing Points               |
| Insulation         | Mineral Wool Insulation        |
| Hinge              |                                |
| Hinge Qty & Type   | 4 Stainless Steel Ball Bearing |
| Anti-Jemmy Studs   | 4 pcs                          |
| Lock               |                                |
| Main Lock          | Genuine ST8 HOOPLY™ Lock       |
| Top & Bottom Locks | 3 Shoot Bolts Top & Bottom     |
| Euro Cylinder      | UAP Standard Trade Lock        |
| Side Locks         | Genuine HOOPLY™ Side Locks     |
| Acoustic & Thermal |                                |
| Acoustic Value     | 35dB                           |
| U Value            | 2.20W/m2.k                     |