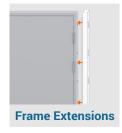

## **Frame Extensions**

**Expanding Side Panels** +5-40mm, +50-85mm

**Overhead Panels** +25-300mm