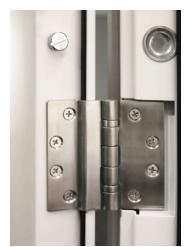

## **Access Door**

With enhanced security in mind, our heavy duty personal access door features 4 stainless-steel heavy-duty ball bearing hinges, a mineral wool insulated core and a 19-point locking mechanism as pre-fitted standard.

| Door Leaf          |                                |
|--------------------|--------------------------------|
| Door Depth         | 50mm Thickness                 |
| Material & Gauge   | 1.0mm Galvanised Steel         |
| Insulation         | Mineral Wool Insulation        |
| Int. Strengthening | Internal Reinforcement Bars    |
| Door Seal          | Nylon Self Adhesive V-Seal     |
| Door Frame         |                                |
| Frame Depth        | 90mm Depth                     |
| Material & Gauge   | 1.8mm Galvanised Steel         |
| Frame Seal         | Nylon Self Adhesive V-Seal     |
| Fixing Points      | 10 Fixing Points               |
| Insulation         | Mineral Wool Insulation        |
| Hinge              |                                |
| Hinge Qty & Type   | 4 Stainless Steel Ball Bearing |
| Anti-Jemmy Studs   | 4 pcs                          |
| Lock               |                                |
| Main Lock          | Genuine ST8 HOOPLY™ Lock       |
| Top & Bottom Locks | 3 Shoot Bolts Top & Bottom     |
| Euro Cylinder      | UAP Standard Trade Lock        |
| Side Locks         | Genuine HOOPLY™ Side Locks     |
| Acoustic & Thermal |                                |
| Acoustic Value     | 35dB                           |
| U Value            | 2.20W/m2.k                     |