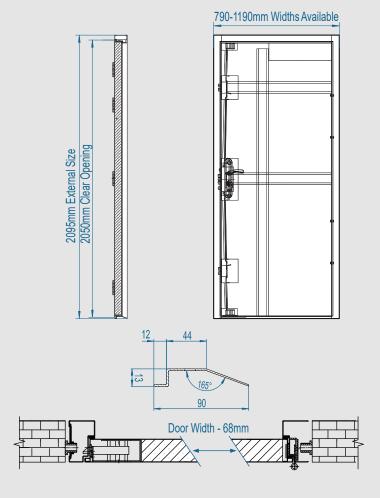

**External Frame** 790, 890, 910, 990, 1090 & 1190 x 2095

Surfmist white heavy **Finish** duty powdercoat

| Door Leaf          |                                |
|--------------------|--------------------------------|
| Door Depth         | 50mm Thickness                 |
| Material & Gauge   | 1.0mm Galvanised Steel         |
| Insulation         | Mineral Wool Insulation        |
| Int. Strengthening | Internal Reinforcement Bars    |
| Door Seal          | Nylon Self Adhesive V-Seal     |
| Door Frame         |                                |
| Frame Depth        | 90mm Depth                     |
| Material & Gauge   | 1.8mm Galvanised Steel         |
| Frame Seal         | Nylon Self Adhesive V-Seal     |
| Fixing Points      | 10 Fixing Points               |
| Insulation         | Mineral Wool Insulation        |
| Hinge              |                                |
| Hinge Qty & Type   | 4 Stainless Steel Ball Bearing |
| Anti-Jemmy Studs   | 4 pcs                          |
| Lock               |                                |
| Main Lock          | Genuine ST8 HOOPLY™ Lock       |
| Top & Bottom Locks | 3 Shoot Bolts Top & Bottom     |
| Euro Cylinder      | UAP Standard Trade Lock        |
| Side Locks         | Genuine HOOPLY™ Side Locks     |
| Acoustic & Thermal |                                |
| Acoustic Value     | 35dB                           |
| U Value            | 2.20W/m2.k                     |