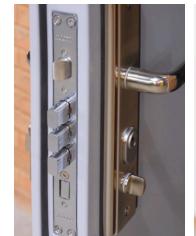

## **Access Door**

With enhanced security in mind, our heavy duty personal access door features 4 stainless-steel heavy-duty ball bearing hinges, a mineral wool insulated core and a 19-point locking mechanism as pre-fitted standard.

This door has been designed with security in mind, and is ideal for securing any type of property, as compared to our standard duty version.

It has a thicker steel grade, a mineral wool core, and additional internal reinforcement. It's an unrivalled security door for your home or business, with our HOOPLY™ 19-point locking system included as standard.

| Door Leaf          |                                |
|--------------------|--------------------------------|
| Door Depth         | 50mm Thickness                 |
| Material & Gauge   | 1.0mm Galvanised Steel         |
| Insulation         | Mineral Wool Insulation        |
| Int. Strengthening | Internal Reinforcement Bars    |
| Door Seal          | Nylon Self Adhesive V-Seal     |
| Door Frame         |                                |
| Frame Depth        | 90mm Depth                     |
| Material & Gauge   | 1.8mm Galvanised Steel         |
| Frame Seal         | Nylon Self Adhesive V-Seal     |
| Fixing Points      | 10 Fixing Points               |
| Insulation         | Mineral Wool Insulation        |
| Hinge              |                                |
| Hinge Qty & Type   | 4 Stainless Steel Ball Bearing |
| Anti-Jemmy Studs   | 4 pcs                          |
| Lock               |                                |
| Main Lock          | Genuine ST8 HOOPLY™ Lock       |
| Top & Bottom Locks | 3 Shoot Bolts Top & Bottom     |
| Euro Cylinder      | UAP Standard Trade Lock        |
| Side Locks         | Genuine HOOPLY™ Side Locks     |
| Acoustic & Thermal |                                |
| Acoustic Value     | 35dB                           |
| U Value            | 2.20W/m2.k                     |