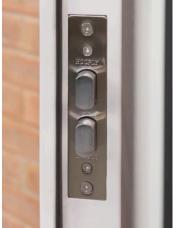

## **Access Door**

With enhanced security in mind, our heavy duty personal access door features 4 stainless-steel heavy-duty ball bearing hinges, a mineral wool insulated core and a 19-point locking mechanism as pre-fitted standard.

| Door Leaf          |                                |
|--------------------|--------------------------------|
| Door Depth         | 50mm Thickness                 |
| Material & Gauge   | 1.0mm Galvanised Steel         |
| Insulation         | Mineral Wool Insulation        |
| Int. Strengthening | Internal Reinforcement Bars    |
| Door Seal          | Nylon Self Adhesive V-Seal     |
| Door Frame         |                                |
| Frame Depth        | 90mm Depth                     |
| Material & Gauge   | 1.8mm Galvanised Steel         |
| Frame Seal         | Nylon Self Adhesive V-Seal     |
| Fixing Points      | 10 Fixing Points               |
| Insulation         | Mineral Wool Insulation        |
| Hinge              |                                |
| Hinge Qty & Type   | 4 Stainless Steel Ball Bearing |
| Anti-Jemmy Studs   | 4 pcs                          |
| Lock               |                                |
| Main Lock          | Genuine ST8 HOOPLY™ Lock       |
| Top & Bottom Locks | 3 Shoot Bolts Top & Bottom     |
| Euro Cylinder      | UAP Standard Trade Lock        |
| Side Locks         | Genuine HOOPLY™ Side Locks     |
| Acoustic & Thermal |                                |
| Acoustic Value     | 35dB                           |
| U Value            | 2.20W/m2.k                     |

This door has been designed with security in mind, and is ideal for securing any type of property, as compared to our standard duty version.

It has a thicker steel grade, a mineral wool core, and additional internal reinforcement. It's an unrivalled security door for your home or business, with our HOOPLY™ 19-point locking system included as standard.