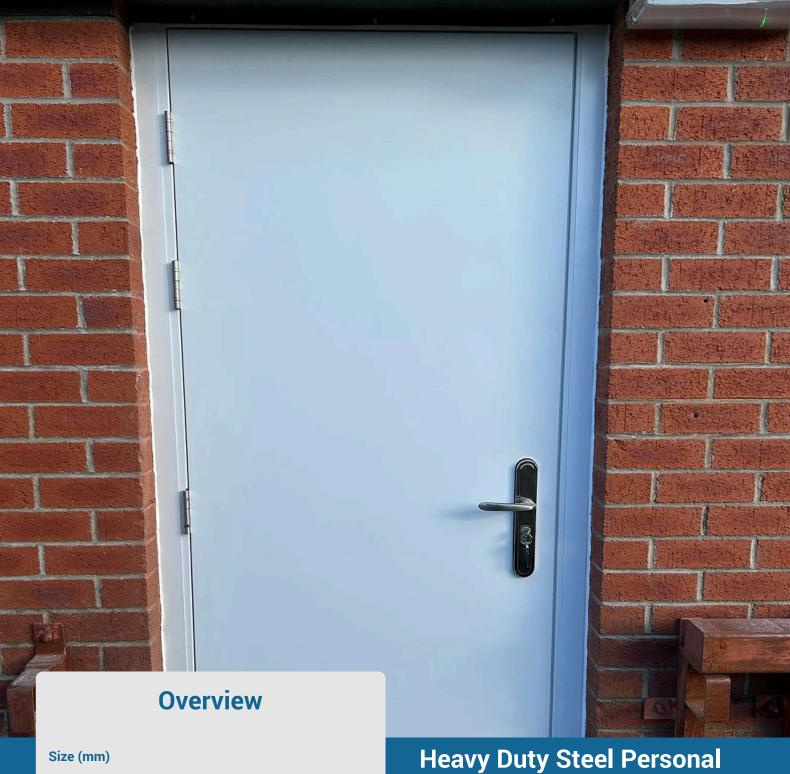

## **Access Door**

With enhanced security in mind, our heavy duty personal access door features 4 stainless-steel heavy-duty ball bearing hinges, a mineral wool insulated core and a 19-point locking mechanism as pre-fitted standard.

This door has been designed with security in mind, and is ideal for securing any type of property, as compared to our standard duty version.

It has a thicker steel grade, a mineral wool core, and additional internal reinforcement. It's an unrivalled security door for your home or business, with our HOOPLY™ 19-point locking system included as standard.

All locks, hinges, and hardware are pre-installed as standard, ready to install right out of the box, with a Surfmist powder coat finish.