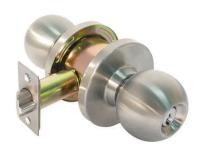

## **Donga Door**

Our Donga Doors have been designed specifically for easy installation in Donga accommodations, modular buildings, steels frame buildings, sheds, mining and industrial facilities.

They are supplied as standard with a high quality flush handle, Dormakaba lever handle or knob as standard, and finished with a heavy duty polyester Surfmist White powder coat.

These doors are built to last and come with weather and draught-proof seals as standard. Dormakaba lever handle or knob is provided as standard.

The increased rigidity and overall strength of our Donga Door has contributed to a successful Cyclonic Region D Rating (AS/NZS 1170.2:2011).

## **Dormakaba Push Bar and Knob Options**