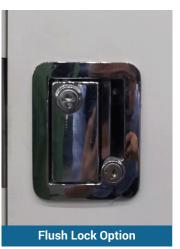

## **Door Leaf**

| Door Depth       | 45mm Thickness                           |  |
|------------------|------------------------------------------|--|
| Material & Gauge | 0.8mm galvanised steel                   |  |
| Insulation       | Rockwool (Mineral Wool)                  |  |
| Door Frame       |                                          |  |
| Frame Depth      | 90mm Depth                               |  |
| Material & Gauge | 1.4 mm Galvanised steel                  |  |
| Hinge            |                                          |  |
| Hinge Qty & Type | 4 Stainless Steel Ball Bearing<br>Hinges |  |
| Lock             |                                          |  |
| Main Lock        | Flush Lock                               |  |