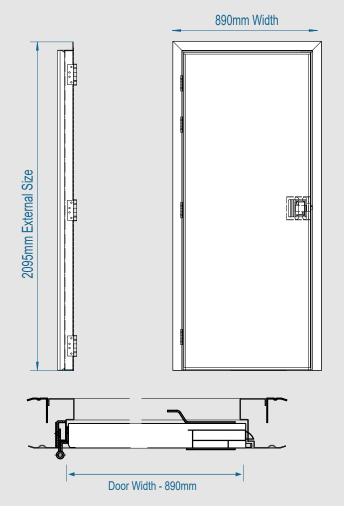

| External Frame | Door Leaf   | Clear Opening |
|----------------|-------------|---------------|
| 890 x 2095     | 820 x 2040  | -             |
| 990 x 2095     | 920 x 2040  | -             |
| 1090 x 2095    | 1020 x 2040 | -             |

## **Door Leaf**

| Door Depth       | 45mm Thickness                           |  |
|------------------|------------------------------------------|--|
| Material & Gauge | 0.8mm galvanised steel                   |  |
| Insulation       | Rockwool (Mineral Wool)                  |  |
| Door Frame       |                                          |  |
| Frame Depth      | 90mm Depth                               |  |
| Material & Gauge | 1.4 mm Galvanised steel                  |  |
| Hinge            |                                          |  |
| Hinge Qty & Type | 4 Stainless Steel Ball Bearing<br>Hinges |  |
| Lock             |                                          |  |
| Main Lock        | Flush Lock                               |  |