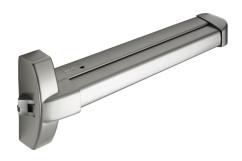

Hinge Qty & Type | 4 Stainless Steel Ball Bearing<br>Hinges |  |
| Lock             |                                          |  |
| Main Lock        | Flush Lock                               |  |



Our Donga Doors are made of 0.8mm galvanised steel door skins and 1.4mm galvanised frames, and they come with three stainless steel ball-bearing hinges. Built with Rockwool (Mineral Wool) insulation, and 3 stainless steel butt hinges hold the leaf in the frame.

These doors are built to last and come with weather and draught-proof seals as standard. Dormakaba lever handle or knob is provided as standard.

The increased rigidity and overall strength of our Donga Door has contributed to a successful Cyclonic Region D Rating (AS/NZS 1170.2:2011).



## **Dormakaba Push Bar and Knob Options**