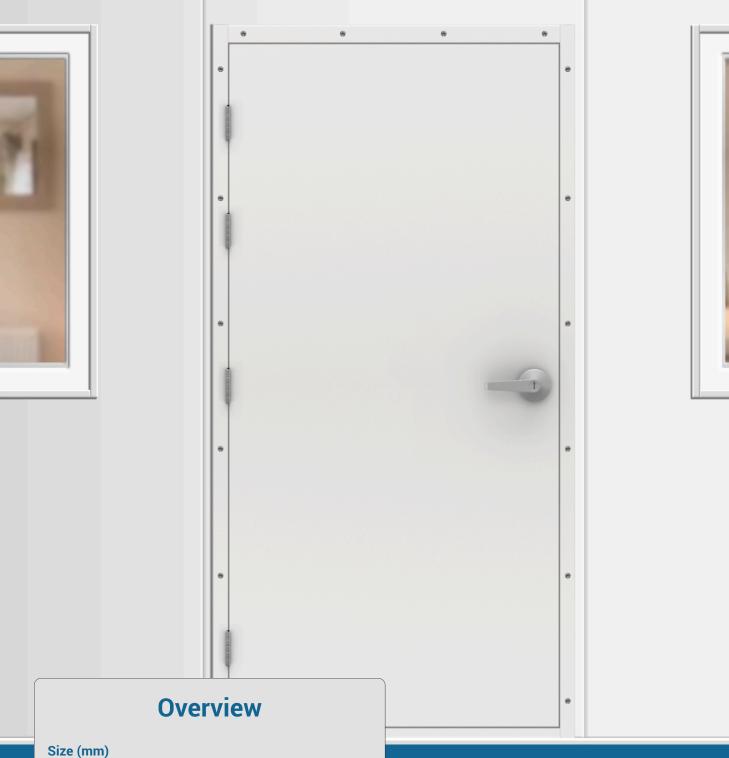

## **Donga Door**

Our Donga Doors have been designed specifically for easy installation in Donga accommodations, modular buildings, steels frame buildings, sheds, mining and industrial facilities.

They are supplied as standard with a high quality flush handle, Dormakaba lever handle or knob as standard, and finished with a heavy duty polyester Surfmist White powder coat.

These doors are built to last and come with weather and draught-proof seals as standard. Dormakaba lever handle or knob is provided as standard.

The increased rigidity and overall strength of our Donga Door has contributed to a successful Cyclonic Region D Rating (AS/NZS 1170.2:2011).